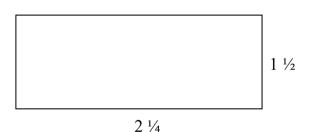

## **Activity III**

The length of a rectangle is  $2\frac{1}{4}$  cm, breadth is  $1\frac{1}{2}$  cm.

- a) What is the area of the rectangle?
- b) What is its perimeter?