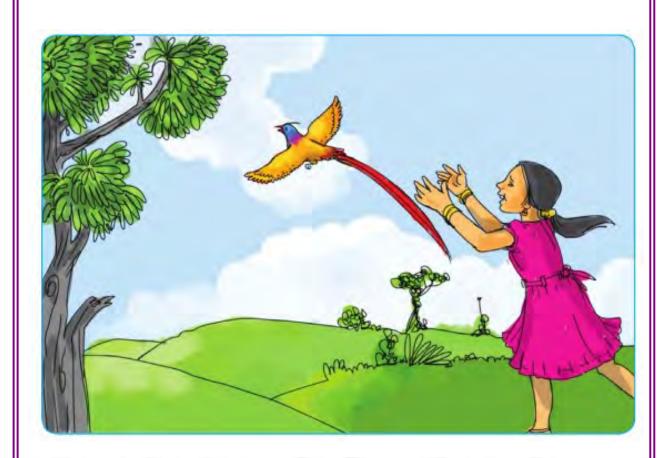

## Read the story..

Kitty and Minu became close friends. One day they were playing under a tree. 'Kitty, you can now fly high. Don't you want to go to your mother?' Minu asked.

'Fly... Kitty... fly....' Minu held Kitty in her hands. She tossed her into the air. Kitty flew up and sat on the branch of a tree. Minu looked up at Kitty.

'Don't you want to go?' Minu asked.

Kitty flew down and sat on her arm. Minu held Kitty close to her. 'Oh! sweety! I know you don't want to leave me. Let's go to my friends,' said Minu.