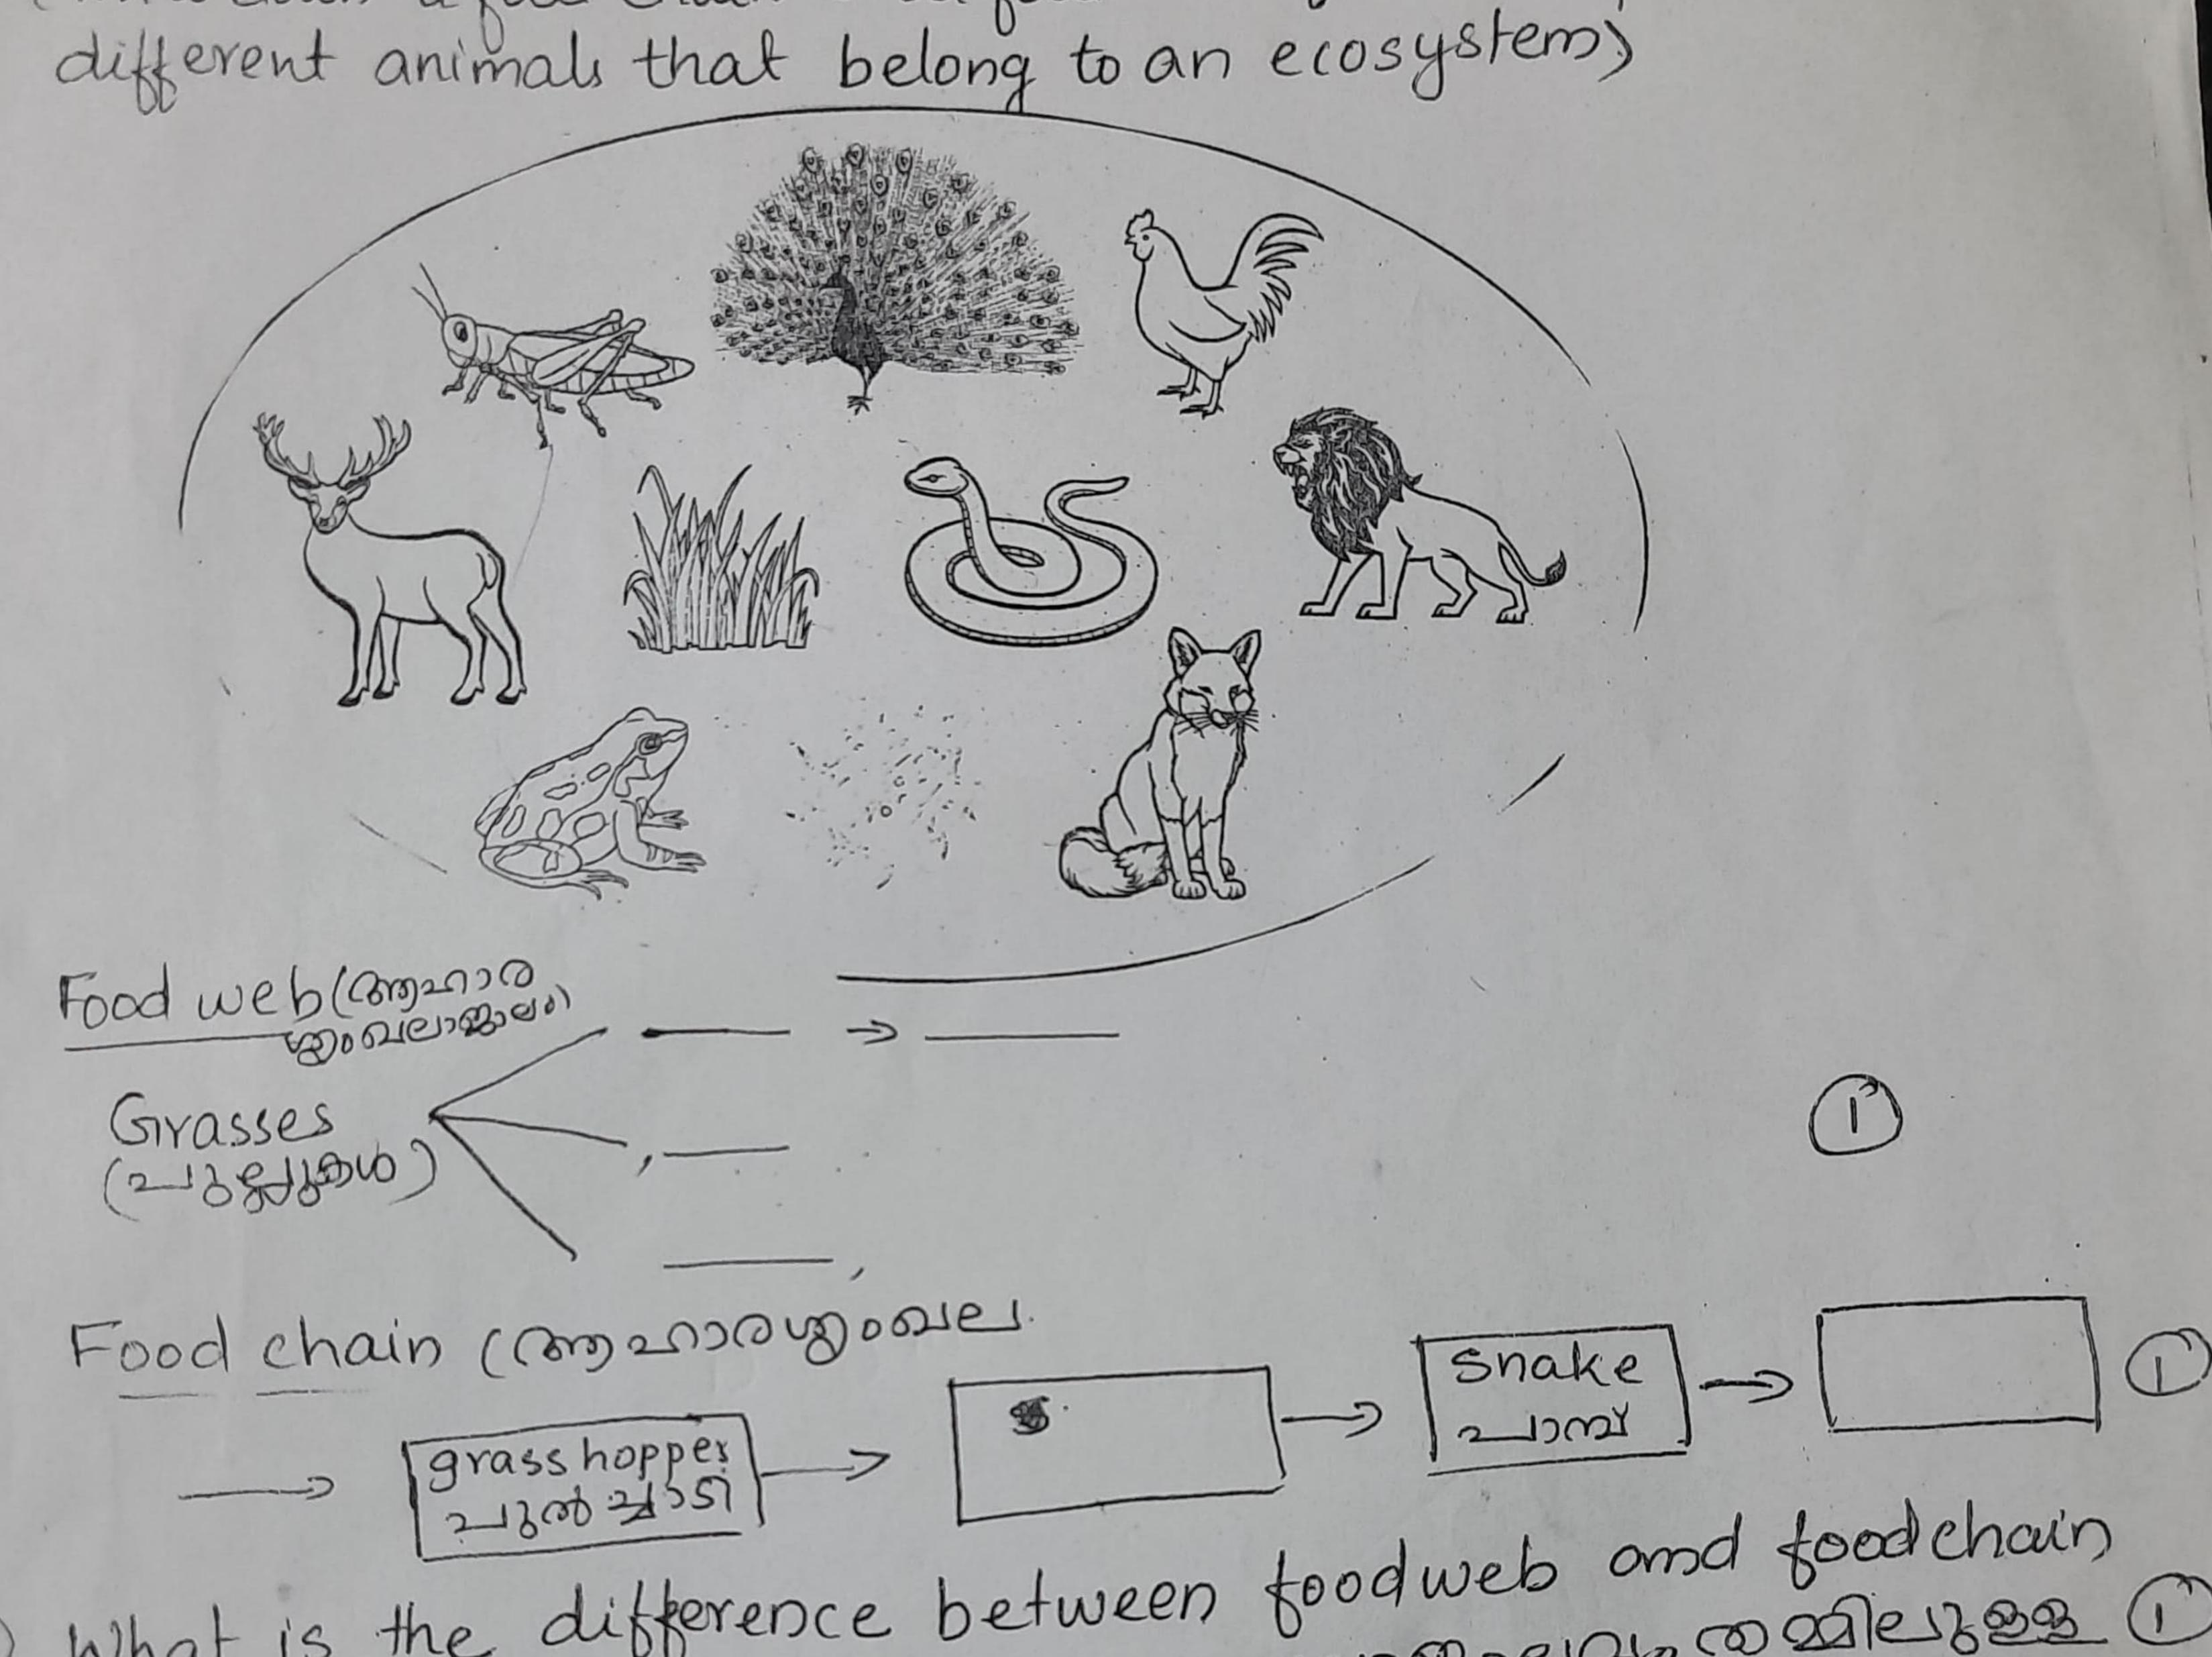

ചിത്രത്തിൽ തന്നിരിക്കുന്ന ആവാസ വ്യവസ്ഥയിൽനിന്നും ജീവികള്ള പ ആഹാരശാഖലയും ആഹാര ത്രംഖലാ ജാലവും എധുതുക. (write down a food chain and food web from the picture of different animals that belong to an ecosystem)

What is the difference between foodweb and foodchain ( അഹാര തുറഖല്യും അഹാര തുറഖലാജാലവും തമ്മിലുള്ള () വ്യത്യാസമെന്ന്?

3) \_\_\_is the first link in a food chain (യാസാശര്യാണ്ട് തിലെ യോദിയയാ ഉയ്ക്കു—യാലു)