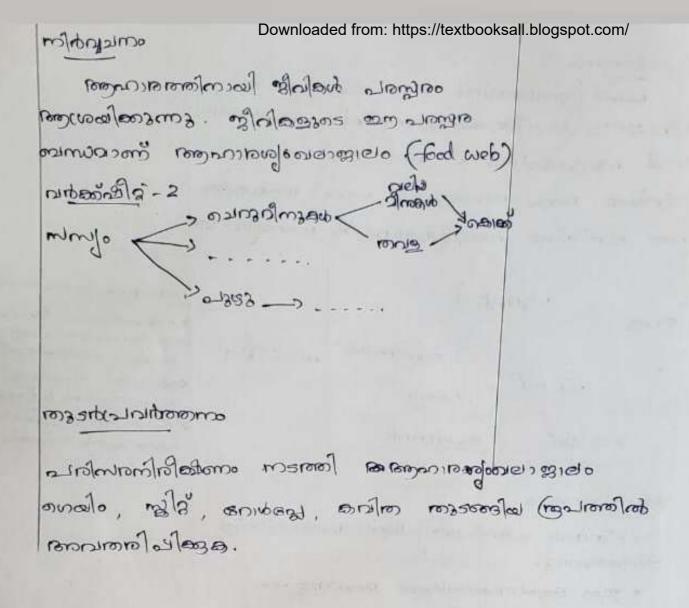

86 nul somo

(a) niromomo - 3

elle ocuminacionado ocumenta dializax . Eureauplus

- \* ഇന രത്താരാത്തിന്നത്ത് അന്വാര്യുംബല somplewonds mac
  - passimunalan lima polas polas polas propara moreno.

കൊടികൾ ത്രവുക്കിൽ ദാരനാ ജീവിക ളായി അനുതരിച്ച് അത്ര് നത്തെ നിആഹാരവാളം. ന്നു കുട്ടിയായിയുന്നു പ്രത്യ പ്രത്യാത്ത് ചിട്ടിച്ചു നിൽക്കാൻ അവശ്യപ്പെടുന്നു. അവിട ന്നായി ഇട്ടികൾ കൊണ്ടത്തുന്നു. ഇതിലുട ത്രമാവാര്യിലെ ക്ലോക്കാര്യം വേയിയാര്യവായി നത്തിരുതുന്നും നിന്നുചനം രുപികരിക്കുന്നു.

Downloaded from: https://textbooksall.blogspot.com/

- \* wommows/aut
- അവാസവ്വവസ്ഥകളുടെ വിവിക്കോ, ചിത്രങ്ങൾ
- · montonia entmi
- · (seasombru)
- വർക്ഷിമുകൾ.
- \* Loamselmond
- · സസ്യാംഗാരിക്കെയ ജീവിക്ഷെന്ദ പടിക.
- ചുർത്തികരിച്ച തെഹാരശ്ശിംഖലായ്യലം.
- വിപുലീകരിച്ച ദത്തുവരുള്ളവലാ ജാലം ചിത്രികരിച്ച് നിറെ നൽക്ഷത്.