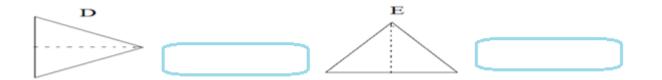

(2)

A) How many eerikkil bits did you use to make one rectangle?

**B**) How many eerikkil bits did you use to make one triangle?

4. What shapes do you get by cutting along the dotted line?

(5)

(5)

(5)

**5.** Draw what comes next in each of pattern below?