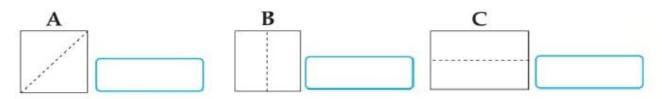

(2)

A) How many eerikkil bits did you use to make one rectangle?

**B**) How many eerikkil bits did you use to make one triangle?

4. What shapes do you get by cutting along the dotted line?

(5)

(5)

(5)

**5.** Draw what comes next in each of pattern below?