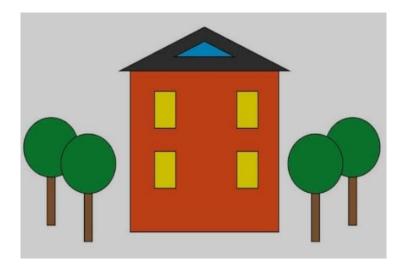

## **MATHS**

| 1. Select the odd one shape? |                                                 | (5) |
|------------------------------|-------------------------------------------------|-----|
| A)                           | $\mathbf{B}$ ) $\bigcirc$ $\bigcirc$ $\bigcirc$ |     |