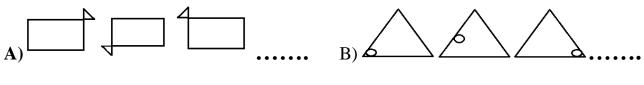

(2)

A) How many eerikkil bits did you use to make one rectangle?

**B**) How many eerikkil bits did you use to make one triangle?

4. What shapes do you get by cutting along the dotted line?

(5)

(5)

(5)

**5.** Draw what comes next in each of pattern below?