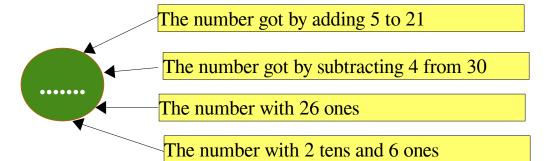

### Std 2

# MATHS-UNIT TEST

## Unit 1



#### 1.Look at the numbers.



# Arrange the numbers from smallest to biggest.

35

Which is the smallest number



Which is the biggest number



#### 2.Find the numbers and colour it.

Find the answers below and colour the box.

- > 2 tens 2 ones
- **>**4+6+9 =
- > Number between 73 and 75
- > 5 tens 1 ones
- ➤ The number got by subtracting 3 from 40
- >7+6+3=
- $\geq$  2 tens and 13 ones
- > the number got by adding 5 to 20
- ➤ The number between 6 tens 2 ones and 64.
- $\geq$  9 tens and 0 ones

| 16 | 90 | 94 | 63 |
|----|----|----|----|
| 60 | 40 | 51 | 19 |
| 44 | 22 | 8  | 33 |
| 74 | 85 | 25 | 69 |
| 11 | 37 | 82 | 19 |

### 3. Which number?





4.Write the number in different ways..



# 5.Find the price.



| Items  | Price in rupees |  |
|--------|-----------------|--|
| bangle | 10              |  |
| ball   | 9               |  |
| kite   | 5               |  |
| doll   | 20              |  |

| Ammu bought a bangle and a kite.Howma    | any rupees | 5?        |
|------------------------------------------|------------|-----------|
| Manu bought a ball and a doll.How many   | rupees?    |           |
| Lizzy bought a ball and a kite.How many  | rupees?    |           |
| Lizzy gave 2 ten rupees notes .How much  | would he ş | get back? |
| Unni has 25 rupees with him.What toys ca | an Unni bu | ıy?       |
|                                          |            |           |

# 6.Look at the calendar.



| sunday | monday |