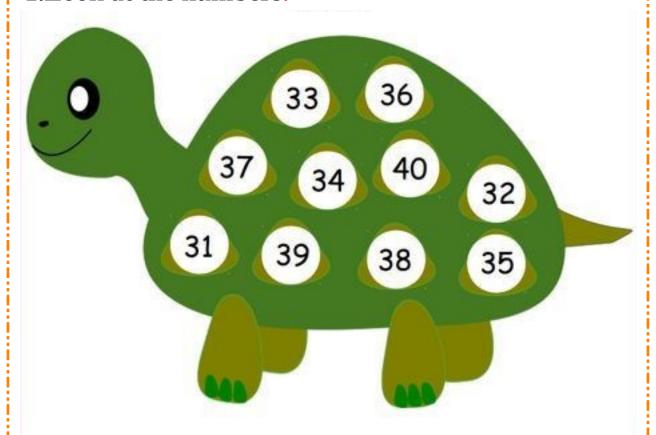

#### 1.Look at the numbers.

# Arrange the numbers from smallest to biggest.

35

Which is the smallest number

Which is the biggest number