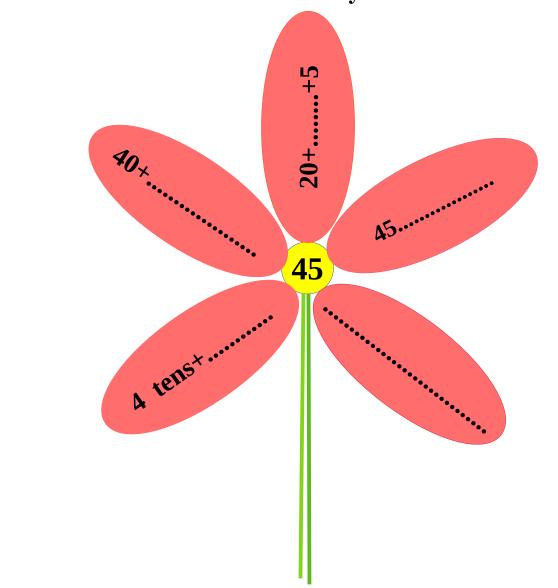

### Std 2

# MATHS-UNIT TEST

## Unit 1



#### 1.Look at the numbers.



# Arrange the numbers from smallest to biggest.

35

Which is the smallest number



Which is the biggest number



#### 2.Find the numbers and colour it.

Find the answers below and colour the box.

- > 2 tens 2 ones
- **>**4+6+9 =
- > Number between 73 and 75
- > 5 tens 1 ones
- ➤ The number got by subtracting 3 from 40
- >7+6+3=
- $\geq$  2 tens and 13 ones
- > the number got by adding 5 to 20
- ➤ The number between 6 tens 2 ones and 64.
- $\geq$  9 tens and 0 ones

| 16 | 90 | 94 | 63 |
|----|----|----|----|
| 60 | 40 | 51 | 19 |
| 44 | 22 | 8  | 33 |
| 74 | 85 | 25 | 69 |
| 11 | 37 | 82 | 19 |

### 3. Which number?





4.Write the number in different ways..



# 5.Find the price.



| Items  | Price in rupees |  |
|--------|-----------------|--|
| bangle | 10              |  |
| ball   | 9               |  |
| kite   | 5               |  |
| doll   | 20              |  |

| Ammu bought a bangle and a kite.Howma    | any rupees | 5?        |
|------------------------------------------|------------|-----------|
| Manu bought a ball and a doll.How many   | rupees?    |           |
| Lizzy bought a ball and a kite.How many  | rupees?    |           |
| Lizzy gave 2 ten rupees notes .How much  | would he ş | get back? |
| Unni has 25 rupees with him.What toys ca | an Unni bu | ıy?       |
|                                          |            |           |

# 6.Look at the calendar.



| sunday | monday | tuesday | Wednes<br>day | thursday | frida