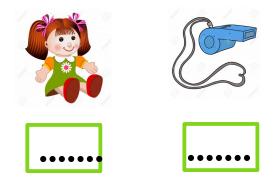

## **Price List**

Look at the price list and find out how much each item cost

|         | No.              |
|---------|------------------|
| TOYS    | /Price (for one) |
| Balloon | 5                |
| Ball    | 20               |
| Car     | 16               |
| Doll    | 15               |
| Whistle | 6                |
|         |                  |