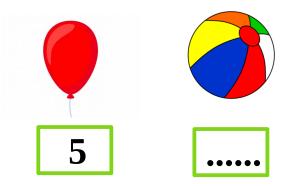

## **Price List**

Look at the price list and find out how much each item cost

|         | No.              |
|---------|------------------|
| TOYS    | /Price (for one) |
| Balloon | 5                |
| Ball    | 20               |
| Car     | 16               |
| Doll    | 15               |
| Whistle | 6                |
|         |                  |