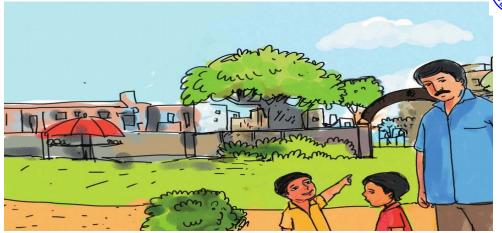

## **Activity 2**

Sachin and his father couldn't find Bruno anywhere.

'Did you see a puppy?' Sachin asked a boy.

'Is it a white puppy with black spots?' the boy asked.

'Yes, which way did it go?'

'That way, to the right,' said the boy pointing to a shop.