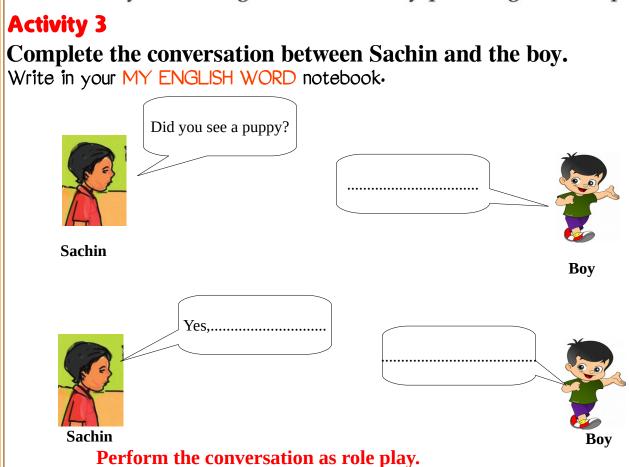

## **Activity 2**

Sachin and his father couldn't find Bruno anywhere.

'Did you see a puppy?' Sachin asked a boy.

'Is it a white puppy with black spots?' the boy asked.

'Yes, which way did it go?'

'That way, to the right,' said the boy pointing to a shop.