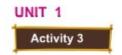

# **Activity 4** Sachin wants to go to the toy shop first. Then he would like to go to the book stall and park. Give him the proper directions. **HOME** 407 840P TOY SHOP BOOKSTALL

**PARK** 

#### **TOY SHOP**

Walk straight Turn left Go straight.

You will reach the toy shop

#### **BOOK STALL**

Walk straight Turn left Go..... Turn.....

Go .....

Turn.....

You will reach the bookstall

#### **PARK**

Walk straight Turn left Go straight Turn..... Go straight Turn..... 

You will reach the park.

|  | 1 |  |  |
|--|---|--|--|
|  |   |  |  |
|  |   |  |  |
|  |   |  |  |
|  |   |  |  |