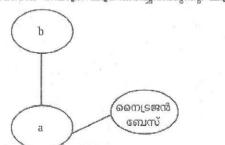

| 1 | പദജോഡി ബന്ധം കണ്ടെത്തി പൂരിപ്പിക്കുക | N K   |
|---|--------------------------------------|-------|
|   | തവള ; യൂറിയ ;; വാൽമാക്രി ;           | Score |
|   |                                      |       |
| 2 | പദജോഡി ബന്ധം കണ്ടെത്തി പൂരിപ്പിക്കുക |       |
|   | പാറ്റ : മാൽപീജിയൻ നളിക :: മണ്ണിര :   | Score |