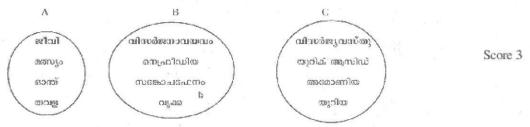

തെരഞ്ഞെടുത്ത് പട്ടികപ്പെടുത്തുക. പട്ടികയിലെ കോളങ്ങൾക്ക് അനുയോജ്യമായ തവക്കെട്ട് നൽകുക.

| A      | В                 | C                                                     |         |
|--------|-------------------|-------------------------------------------------------|---------|
| അമിബ   | മാൻപീജിയൻ നളികകൾ  | യൂറിയ പുറന്തള്ളുന്നു                                  |         |
| മണ്ണിര | സങ്കോചഫേനം        | ശരീരോപരിതലത്തിലെ സുഷിരാവഴി<br>പുഠന്തള്ളുന്നു          | Score 3 |
| ภอดี   | രന <b>്രഥീഡിയ</b> | മാലിനൃങ്ങളെ വേർതിരിച്ച് അന്നപഥത്തിൽ.<br>എത്തിക്കുന്നു |         |
|        | റുക്കകൾ           | അധികജലം ചുറന്തള്ളുന്നു                                |         |

16 A ൽക്ക് അനുത്താജ്യമായവ B, C എന്നിവയിൽ നിന്നും തിരഞ്ഞെടുത്ത് പട്ടികപ്പെടുത്തുക. B, C കോളങ്ങ ളിലെ പദങ്ങൾ ആവർത്തിച്ചുപയോഗിക്കാം.





- a) ചിത്രീകരണം ഏതെന്ന് തിരിച്ചറിയുക.
- b) ഏത് ഘട്ടത്തിലാണ് ഇത് ആവശൂമായി വരുന്നത്?
- ചിത്രീകരണവുമായി ബന്ധപ്പെട്ട ഫ്ളോചാർട്ട് പൂർത്തിയാക്കുക

Score 3

|        | L  | ധമനികളിൽ നിന്ന് വിസർജ്യവസ്തുക്കളട<br>ങ്ങിയ ക്രോ സ്ഥീകരിക്കുന്നു. |
|--------|----|------------------------------------------------------------------|
|        |    | L. L.                                                            |
| e      | 2. |                                                                  |
| າ້ວ່າ. |    | ,                                                                |
| * 2    |    | 1                                                                |
|        | 3. | വിസർജ്യങ്ങൾ വേർതിരിച്ച് നീക്കാ                                   |
|        |    | ചെയ്യുന്നു.