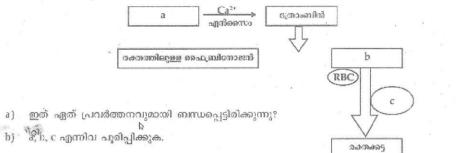

- 3 'ഒരു രോഗത്തെപ്പറ്റിയുള്ള വിവരണമാണ് ബോക്സിൽ കൊടുത്തിരിക്കുന്നത് രോഗം ഏതാണെന്ന് എഴുതുക.
  - അരുണദക്കാണുക്കളിലെ ഹിമോഗ്ലോബിൻ തന്മാത്രകളിൽ ഘടനാപരമായ വൈകല്യമുണ്ടാ കുന്നു.
  - അമുണരക്കാണുകൾക്ക് മുപ്പമാറ്റം സംഭവിച്ച് അമിവാളിന്റെ ആകൃതിയായി മാറുന്നു.
  - കലകളിലേക്കുള്ള ഓക്സിജൻ സംവഹനത്തെ ബാധിക്കുന്നു.