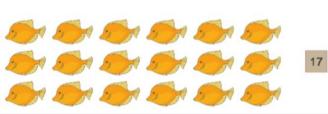

## 28. Colour the figures with the help of instructions given in Each part. 1x4=

29. Make a group of objects according to the number given below.

1x2=2

1x2=2

30. Count objects and circle the correct number.

17 | 14 | 15