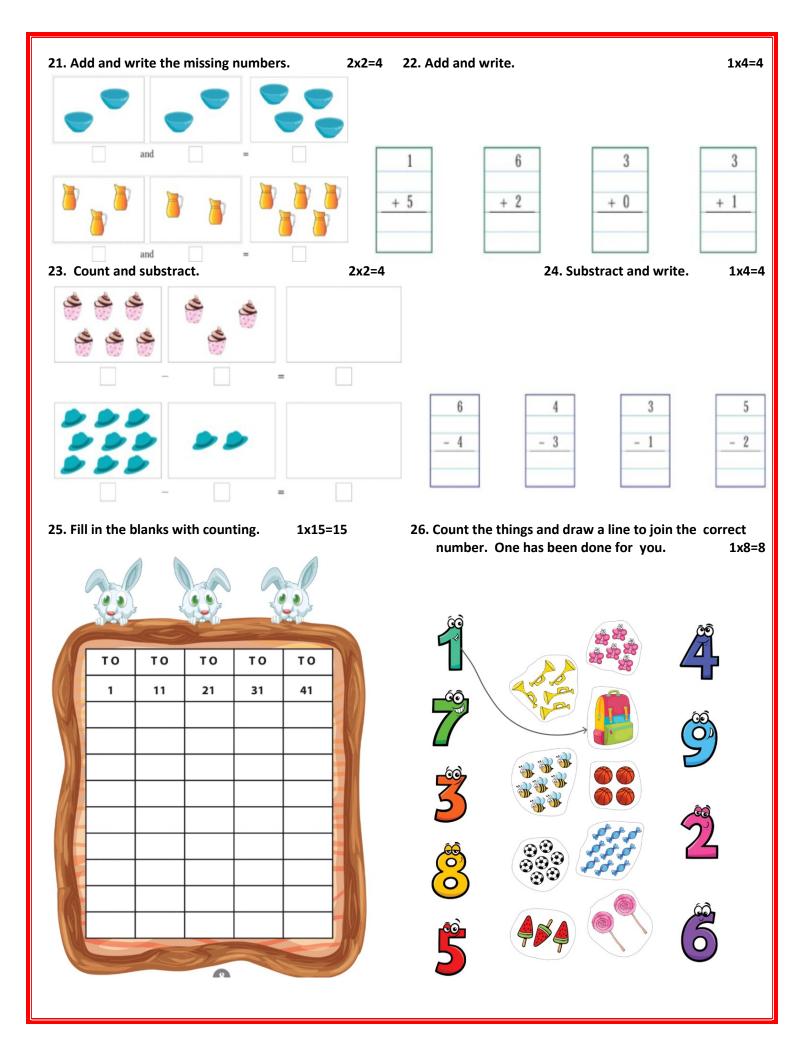

## 28. Colour the figures with the help of instructions given in Each part. 1x4=

29. Make a group of objects according to the number given below.

1x2=2

1x2=2

30. Count objects and circle the correct number.