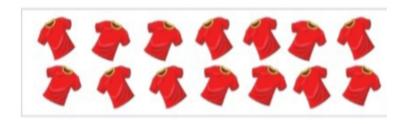

## 28. Colour the figures with the help of instructions given in Each part. 1x4=

29. Make a group of objects according to the number given below.

1x2=2

1x2=2

30. Count objects and circle the correct number.

17 | 14 | 15