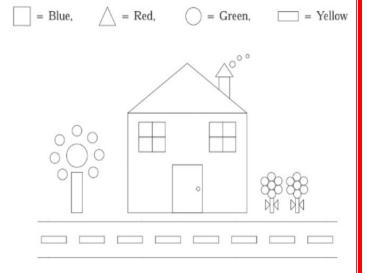

## 28. Colour the figures with the help of instructions given in Each part. 1x4=

29. Make a group of objects according to the number given below.

1x2=2

1x2=2

30. Count objects and circle the correct number.