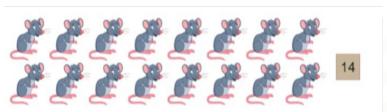

## 28. Colour the figures with the help of instructions given in Each part. 1x4=

29. Make a group of objects according to the number given below.

1x2=2

1x2=2

30. Count objects and circle the correct number.

17 | 14 | 15