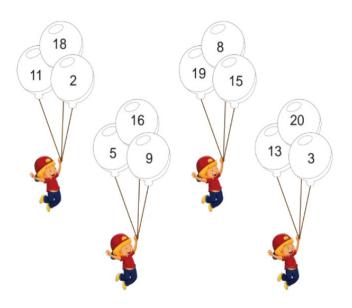

## 27. Colour the biggest number balloon with red And smallest number balloon with green. 1x4=4