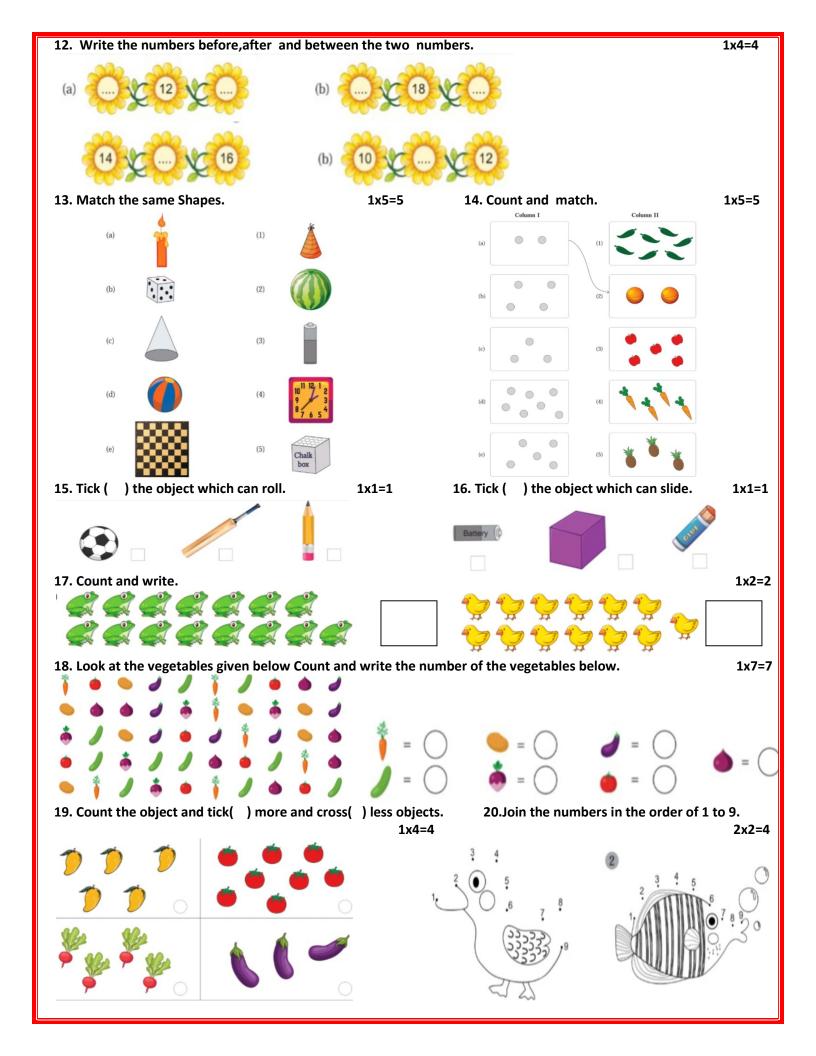

## 27. Colour the biggest number balloon with red And smallest number balloon with green. 1x4=4