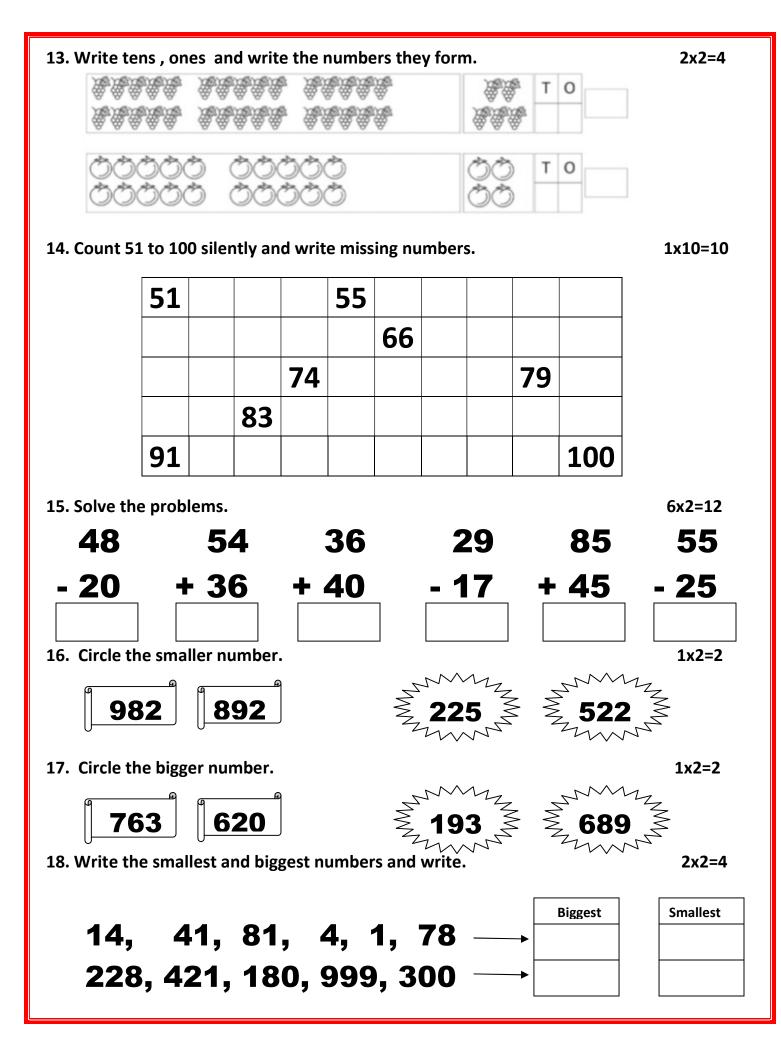

Prepared by Onkaramurthy H S Govt Upper Primary School Bayalu, Belthangady Tq. 9900284485

| 19. Read the numbers. And complete the place value chart. |  |      |      |  |          |      |      |  | 3x3=9    |      |      |
|-----------------------------------------------------------|--|------|------|--|----------|------|------|--|----------|------|------|
| 483                                                       |  |      |      |  | 506      |      |      |  | 6        | 00   |      |
| HUNDREDS                                                  |  | TENS | ONES |  | HUNDREDS | TENS | ONES |  | HUNDREDS | TENS | ONES |
|                                                           |  |      |      |  |          |      |      |  |          |      |      |

## 20. Fill in the missing numbers.

| 509 |     |  | 514 |     |
|-----|-----|--|-----|-----|
|     |     |  |     | 1   |
|     | 885 |  |     | 900 |

## 21. Write 151 to 200 numbers .

| 151 |  |  |  |  |     |
|-----|--|--|--|--|-----|
|     |  |  |  |  |     |
|     |  |  |  |  |     |
|     |  |  |  |  |     |
|     |  |  |  |  | 200 |

1x10=10