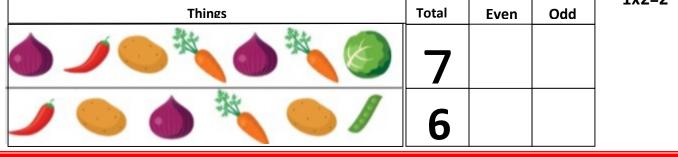

Prepared by Onkaramurthy H S Govt Upper Primary School Bayalu, Belthangady Tq. 9900284485





| 19. Read the numbers. And complete the place value chart. |  |      |      |  |          |      |      |  | 3x3=9    |      |      |
|-----------------------------------------------------------|--|------|------|--|----------|------|------|--|----------|------|------|
| 483                                                       |  |      |      |  | 506      |      |      |  | 6        | 00   |      |
| HUNDREDS                                                  |  | TENS | ONES |  | HUNDREDS | TENS | ONES |  | HUNDREDS | TENS | ONES |
|                                                           |  |      |      |  |          |      |      |  |          |      |      |

## 20. Fill in the missing