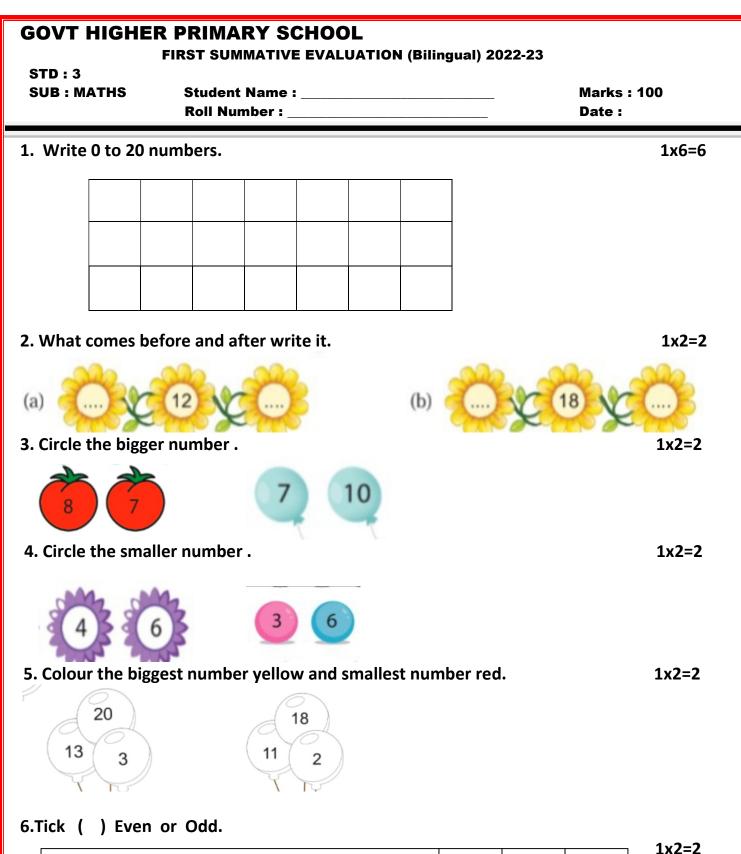

Prepared by Onkaramurthy H S Govt Upper Primary School Bayalu, Belthangady Tq. 9900284485





| 19. Read the numbers. And complete the place value chart. |  |      |      |  |          |      |      |  | 3x3=9    |      |      |
|-----------------------------------------------------------|--|------|------|--|----------|------|------|--|----------|------|------|
| 483                                                       |  |      |      |  | 506      |      |      |  | 6        | 00   |      |
| HUNDREDS                                                  |  | TENS | ONES |  | HUNDREDS | TENS | ONES |  | HUNDREDS | TENS | ONES |
|                                                           |  |      |      |  |          |      |      |  |          |      |      |

## 20. Fill in the missin