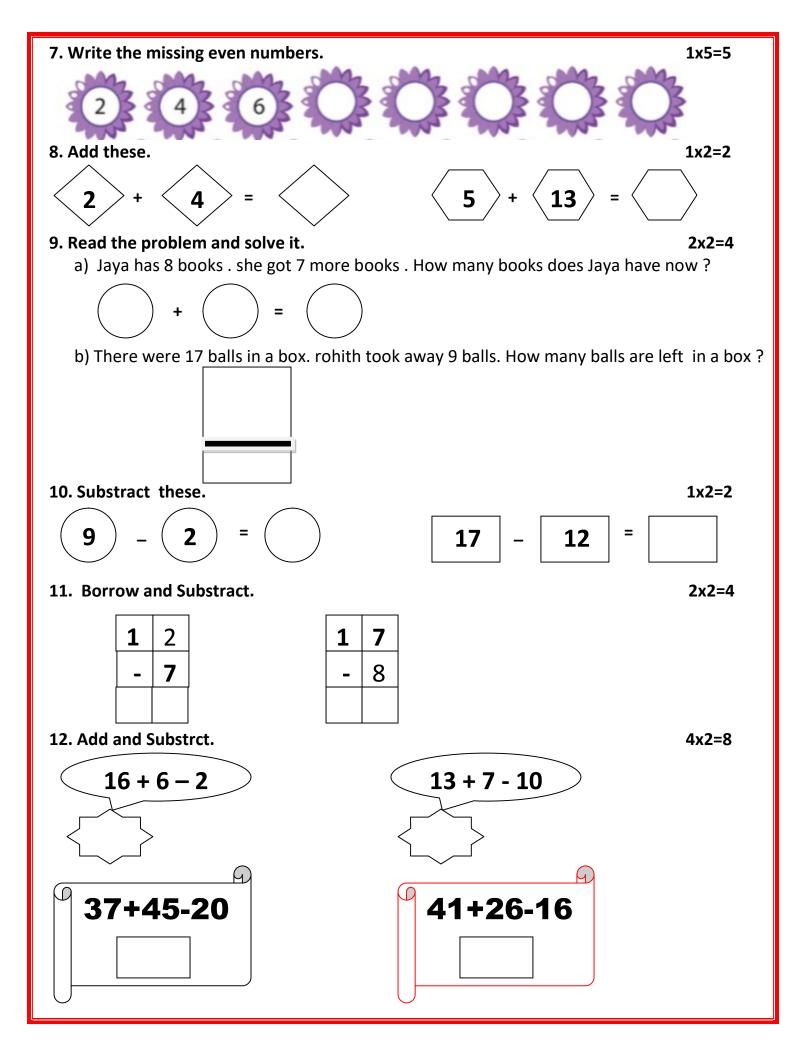

Prepared by Onkaramurthy H S Govt Upper Primary School Bayalu, Belthangady Tq. 9900284485





| 19. Read the numbers. And complete the place value chart. |  |      |      |  |          |      |      |  | 3x3=9    |      |      |
|-----------------------------------------------------------|--|------|------|--|----------|------|------|--|----------|------|------|
| 483                                                       |  |      |      |  | 506      |      |      |  | 6        | 00   |      |
| HUNDREDS                                                  |  | TENS | ONES |  | HUNDREDS | TENS | ONES |  | HUNDREDS | TENS | ONES |
|                                                           |  |      |      |  |          |      |      |  |          |      |      |

## 20. Fill in the missing numbers.

| 509 |     |  | 514 |     |
|-----|-----|--|-----|-----|
|     |     |  |     | 1