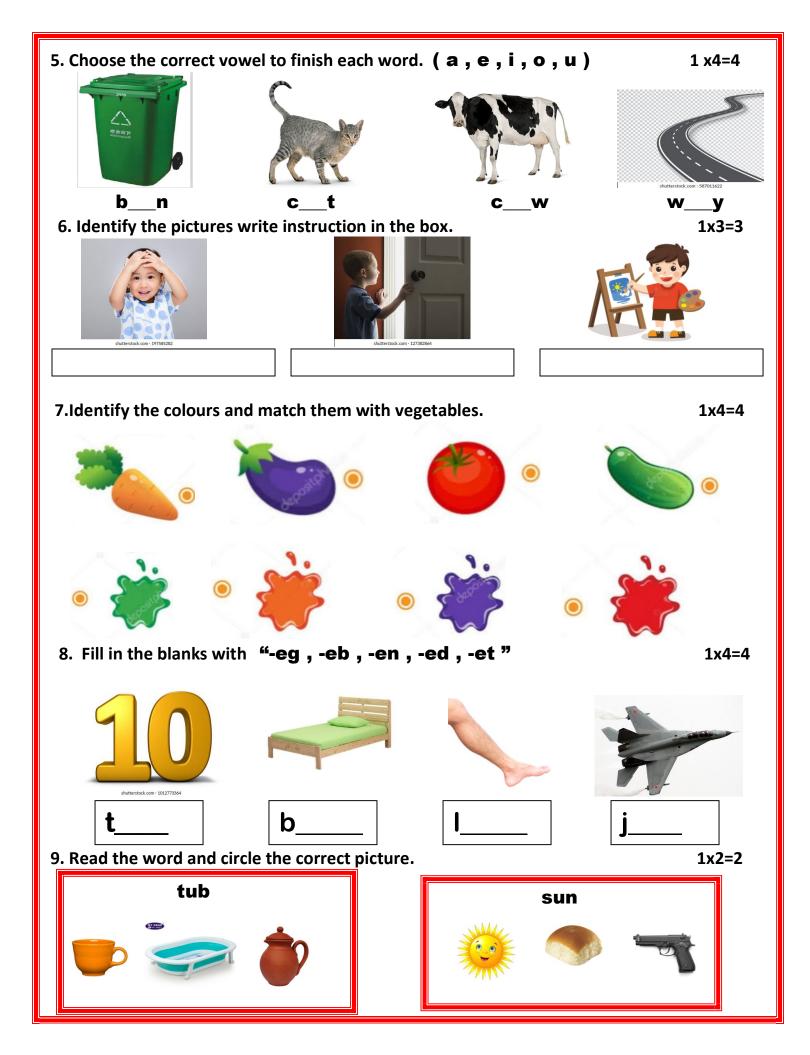

## **Govt Higher Primary School**

Std : 3First Summative Evaluation (Bilingual)Marks : 80Subject : EnglishDate :

|                                                           |        |          | Si      | tudent l<br>Ro | Name :<br>oll NO : |        |         |         |            |   |             |        |                                                |   |
|-----------------------------------------------------------|--------|----------|---------|----------------|--------------------|--------|---------|---------|------------|---|-------------|--------|------------------------------------------------|---|
| 1. Write the capital and small letter alphabets.          |        |          |         |                |                    |        |         |         |            |   |             | 2x13=2 | 26                                             |   |
|                                                           | Α      |          |         |                |                    |        |         |         |            |   |             |        |                                                |   |
|                                                           |        |          |         |                |                    |        |         |         |            |   |             |        |                                                |   |
|                                                           |        |          |         |                |                    |        |         |         |            |   |             |        | Z                                              |   |
|                                                           |        |          |         |                |                    |        |         |         |            |   |             |        | <u>.                                      </u> |   |
|                                                           | а      |          |         |                |                    |        |         |         |            |   |             |        |                                                |   |
|                                                           |        |          |         |                |                    |        |         |         |            |   |             |        | Z                                              |   |
| <b>2</b>                                                  | look a | t the ni | ictures | and w          | rite coi           | resnor | nding g | reeting | <b>3</b> 5 |   | l           |        | 1x4=4                                          | L |
| 2.Look at the pictures and write corresponding greetings. |        |          |         |                |                    |        |         |         |            |   | hutterstock | 5      |                                                |   |
|                                                           |        |          |         |                |                    |        |         |         |            |   |             |        |                                                |   |
| 3. Write the beginning sound.                             |        |          |         |                |                    |        |         |         |            |   |             |        | 1x5=5                                          | 5 |
|                                                           |        | at       |         | VectorSte      | at                 | al     | ı<br>I  |         | nt         | _ |             |        | en                                             |   |
| 4. Name the objects and cicle their beginning letters.    |        |          |         |                |                    |        |         |         |            |   |             |        | 1x3=3                                          | 3 |
|                                                           |        |          |         |                |                    |        |         |         |            |   |             |        |                                                |   |