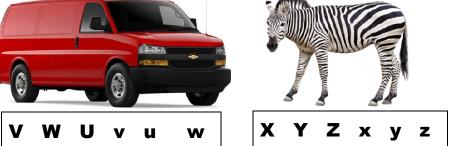

## **Govt Higher Primary School**

Std : 3First Summative Evaluation (Bilingual)Marks : 80Subject : EnglishDate :

|                                                           |        |          | Si      | tudent l<br>Ro | Name :<br>oll NO : |        |         |         |            |   |             |        |                                                |   |
|-----------------------------------------------------------|--------|----------|---------|----------------|--------------------|--------|---------|---------|------------|---|-------------|--------|------------------------------------------------|---|
| 1. Write the capital and small letter alphabets.          |        |          |         |                |                    |        |         |         |            |   |             | 2x13=2 | 26                                             |   |
|                                                           | Α      |          |         |                |                    |        |         |         |            |   |             |        |                                                |   |
|                                                           |        |          |         |                |                    |        |         |         |            |   |             |        |                                                |   |
|                                                           |        |          |         |                |                    |        |         |         |            |   |             |        | Z                                              |   |
|                                                           |        |          |         |                |                    |        |         |         |            |   |             |        | <u>.                                      </u> |   |
|                                                           | а      |          |         |                |                    |        |         |         |            |   |             |        |                                                |   |
|                                                           |        |          |         |                |                    |        |         |         |            |   |             |        | Z                                              |   |
| <b>2</b>                                                  | look a | t the ni | ictures | and w          | rite coi           | resnor | nding g | reeting | <b>3</b> 5 |   | l           |        | 1x4=4                                          | L |
| 2.Look at the pictures and write corresponding greetings. |        |          |         |                |                    |        |         |         |            |   | hutterstock | 5      |                                                |   |
|                                                           |        |          |         |                |                    |        |         |         |            |   |             |        |                                                |   |
| 3. Write the beginning sound.                             |        |          |         |                |                    |        |         |         |            |   |             |        | 1x5=5                                          | 5 |
|                                                           |        | at       |         | VectorSte      | at                 | al     | ı<br>I  |         | nt         | _ |             |        | en                                             |   |
| 4. Name the objects and cicle their beginning letters.    |        |          |         |                |                    |        |         |         |            |   |             |        | 1x3=3                                          | 3 |
|                                                           |        |          |         |                |                    |        |         |         |            |   |             |        |                                                |   |