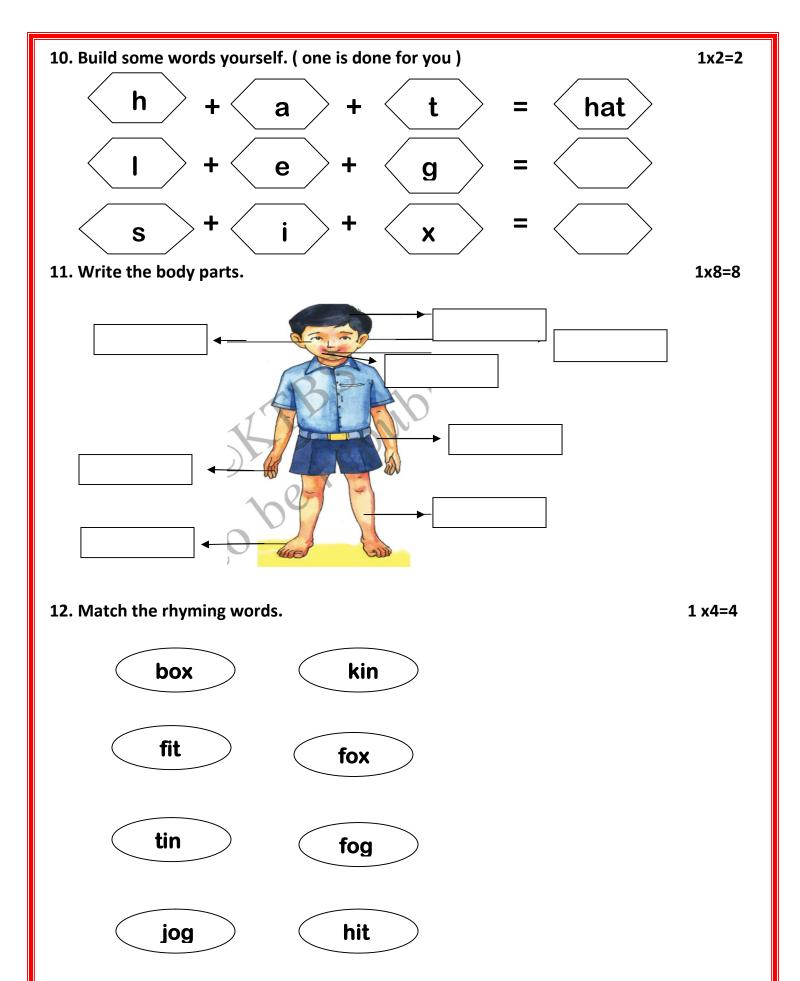

## **Govt Higher Primary School**

Std : 3First Summative Evaluation (Bilingual)Marks : 80Subject : EnglishDate :

|                                                           |        |          | Si      | tudent l<br>Ro | Name :<br>oll NO : |        |         |         |            |   |             |        |                                                |   |
|-----------------------------------------------------------|--------|----------|---------|----------------|--------------------|--------|---------|---------|------------|---|-------------|--------|------------------------------------------------|---|
| 1. Write the capital and small letter alphabets.          |        |          |         |                |                    |        |         |         |            |   |             | 2x13=2 | 26                                             |   |
|                                                           | Α      |          |         |                |                    |        |         |         |            |   |             |        |                                                |   |
|                                                           |        |          |         |                |                    |        |         |         |            |   |             |        |                                                |   |
|                                                           |        |          |         |                |                    |        |         |         |            |   |             |        | Z                                              |   |
|                                                           |        |          |         |                |                    |        |         |         |            |   |             |        | <u>.                                      </u> |   |
|                                                           | а      |          |         |                |                    |        |         |         |            |   |             |        |                                                |   |
|                                                           |        |          |         |                |                    |        |         |         |            |   |             |        | Z                                              |   |
| <b>2</b>                                                  | look a | t the ni | ictures | and w          | rite coi           | resnor | nding g | reeting | <b>3</b> 5 |   | l           |        | 1x4=4                                          | L |
| 2.Look at the pictures and write corresponding greetings. |        |          |         |                |                    |        |         |         |            |   | hutterstock | 5      |                                                |   |
|                                                           |        |          |         |                |                    |        |         |         |            |   |             |        |                                                |   |
| 3. Write the beginning sound.                             |        |          |         |                |                    |        |         |         |            |   |             |        | 1x5=5                                          | 5 |
|                                                           |        | at       |         | VectorSte      | at                 | al     | ı<br>I  |         | nt         | _ |             |        | en                                             |   |
| 4. Name the objects and cicle their beginning letters.    |        |          |         |                |                    |        |         |         |            |   |             |        | 1x3=3                                          | 3 |
|                                                           |        |          |         |                |                    |        |         |         |            |   |             |        |                                                |   |