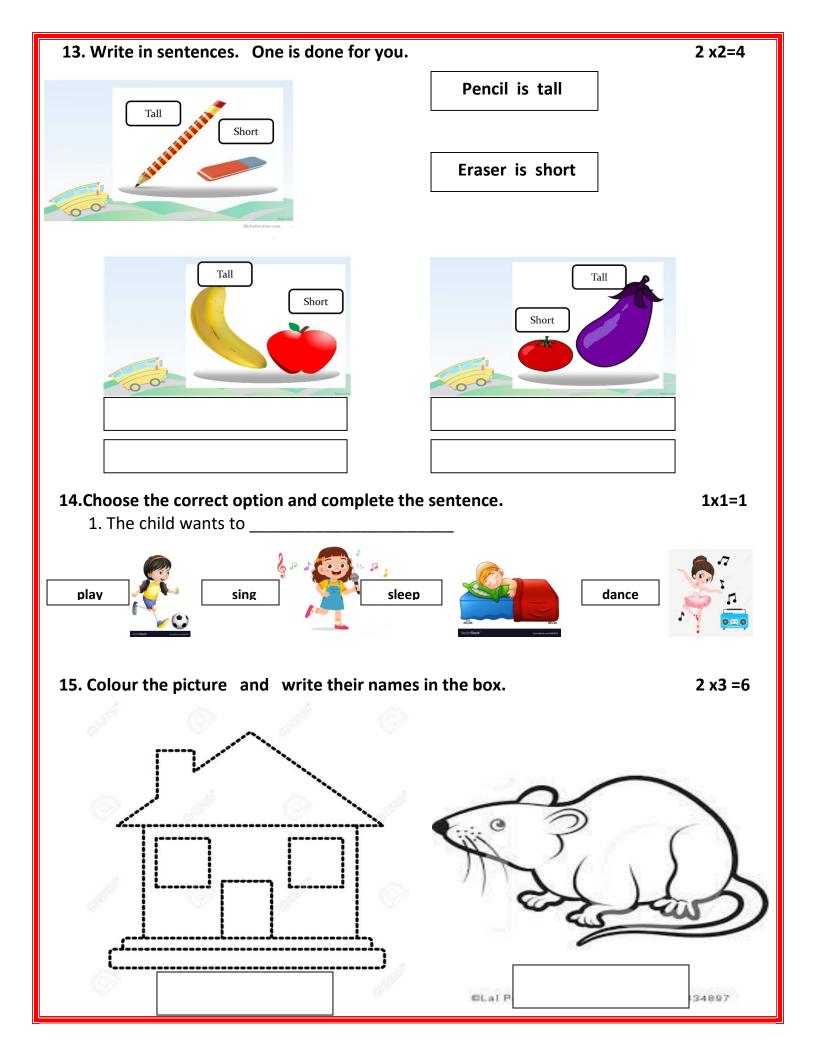

## **Govt Higher Primary School**

Std : 3First Summative Evaluation (Bilingual)Marks : 80Subject : EnglishDate :

|                                                           |        |          | Si      | tudent l<br>Ro | Name :<br>oll NO : |        |         |         |            |   |             |        |                                                |   |
|-----------------------------------------------------------|--------|----------|---------|----------------|--------------------|--------|---------|---------|------------|---|-------------|--------|------------------------------------------------|---|
| 1. Write the capital and small letter alphabets.          |        |          |         |                |                    |        |         |         |            |   |             | 2x13=2 | 26                                             |   |
|                                                           | Α      |          |         |                |                    |        |         |         |            |   |             |        |                                                |   |
|                                                           |        |          |         |                |                    |        |         |         |            |   |             |        |                                                |   |
|                                                           |        |          |         |                |                    |        |         |         |            |   |             |        | Z                                              |   |
|                                                           |        |          |         |                |                    |        |         |         |            |   |             |        | <u>.                                      </u> |   |
|                                                           | а      |          |         |                |                    |        |         |         |            |   |             |        |                                                |   |
|                                                           |        |          |         |                |                    |        |         |         |            |   |             |        | Z                                              |   |
| <b>2</b>                                                  | look a | t the ni | ictures | and w          | rite coi           | resnor | nding g | reeting | <b>3</b> 5 |   | l           |        | 1x4=4                                          | L |
| 2.Look at the pictures and write corresponding greetings. |        |          |         |                |                    |        |         |         |            |   | hutterstock | 5      |                                                |   |
|                                                           |        |          |         |                |                    |        |         |         |            |   |             |        |                                                |   |
| 3. Write the beginning sound.                             |        |          |         |                |                    |        |         |         |            |   |             |        | 1x5=5                                          | 5 |
|                                                           |        | at       |         | VectorSte      | at                 | al     | ı<br>I  |         | nt         | _ |             |        | en                                             |   |
| 4. Name the objects and cicle their beginning letters.    |        |          |         |                |                    |        |         |         |            |   |             |        | 1x3=3                                          | 3 |
|                                                           |        |          |         |                |                    |        |         |         |            |   |             |        |                                                |   |