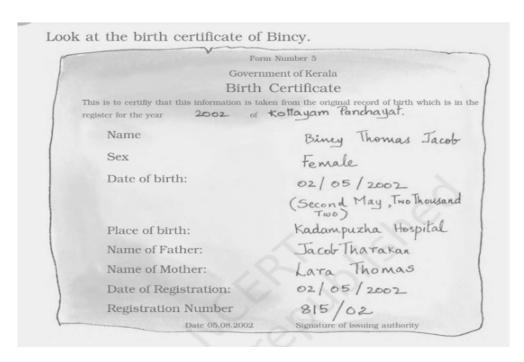

II. Find the Following

4\*3=12 Marks

- 1. Study the above given birth certificate.
  - a) How old will Bincy be on 2<sup>nd</sup> may 2022?
  - b) What is the registration number of the certificate.
- 2. Complete the calendar for month of Feb 2019.