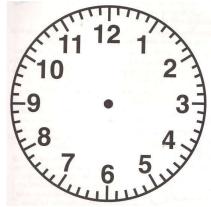

a. 4b. 8c. 12d. 6

a. minuteb. hourc. secondd. day

19. How long does it take to blink your eyes?

20. How many months have 30 days in a year?

.....

4. Show the time on the clock 2:30 by drawing the hour hand and minute hand.