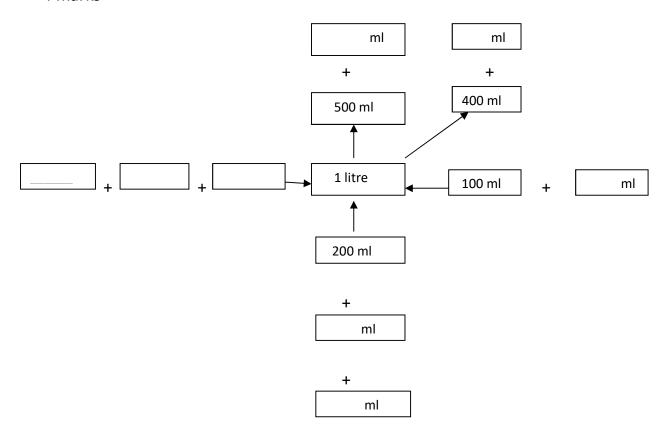

III. Look for different ways to add upto 1 litre and complete the blanks. 4 marks