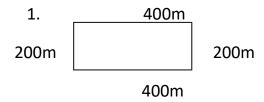

If my grand father runs ones around the park. Find the total distance he runs?

2. Multiply 63 x 14

| Х  | 60 | 3 |
|----|----|---|
| 10 |    |   |
| 4  |    |   |

3. The cost of one thousand bricks Rs.1500. Find the cost of two thousand bricks?