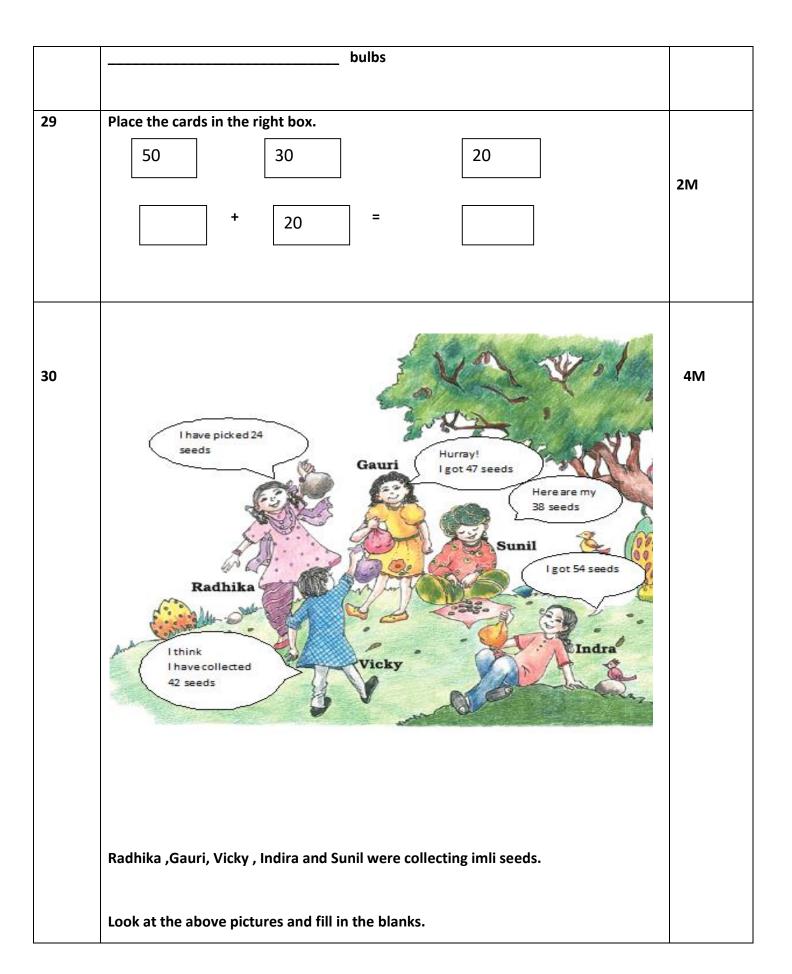

| a collected the most seeds .                     |  |
|--------------------------------------------------|--|
| b needs 3 more seeds to have 50.                 |  |
| c. How many children have more than 40 seeds ?   |  |
| d . Sunil will collect more seeds to be equal to |  |
| Vicky.                                           |  |