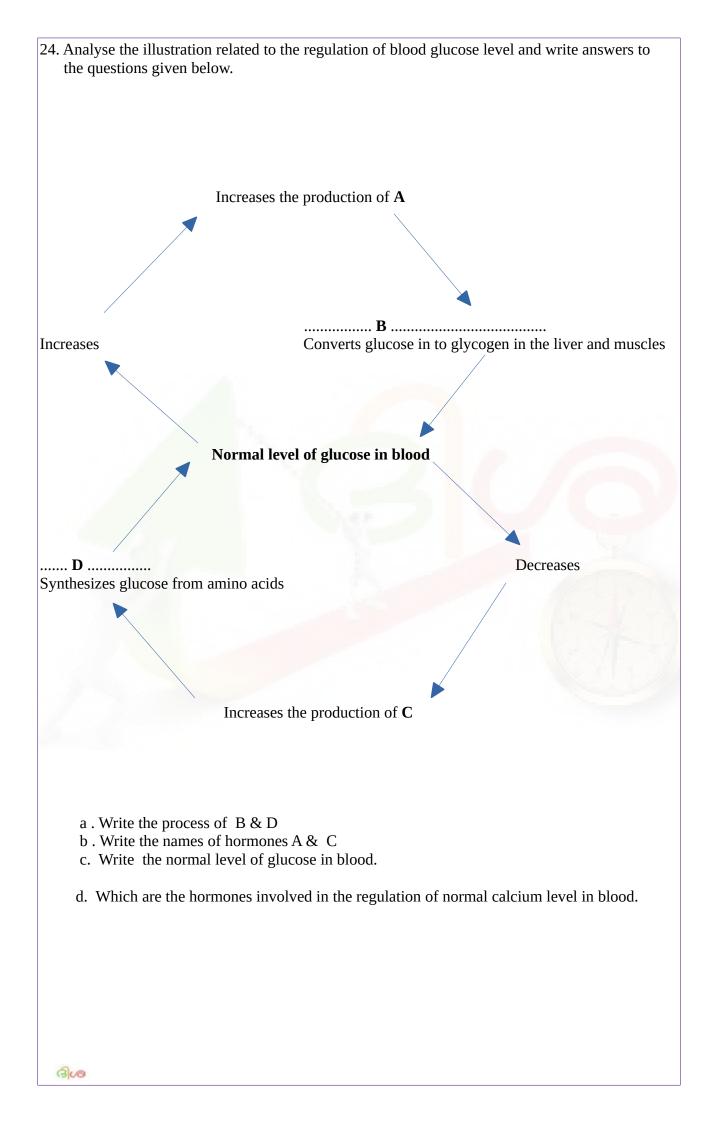

is trapped in membrane sac
  - 3. Expels the digested waste
  - 4. Membrane sacs combines with lysosome.
- 15. Complete the table

| Organisms | Pheromones |
|-----------|------------|
| a         | Bombykol   |
| Civet cat | b          |
| С         | Muscone    |

- 16. Prepare a flow chart showing the experience of taste.
- 17. Some organisms and their receptors are given below. Make correct pair as per the model. Model: Insects - Ommatidia

(Planaria, snake, shark, Jacobson's organ, lateral line, eyespot, insect) (Score 3)

## Answer any two questions from questions 18 to 20. Each question carries 4 score.

18. Observe the picture and write answers of the questions given below.



- a. Name the process indicated in this picture
- b. Write the steps in this process in correct order