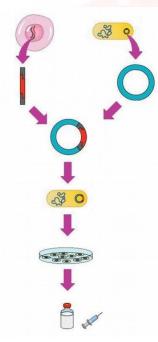

## Answer any two questions from questions 18 to 20. Each question carries 4 score.

18. Observe the picture and write answers of the questions given below.

- a. Name the process indicated in this picture
- b. Write the steps in this process in correct order