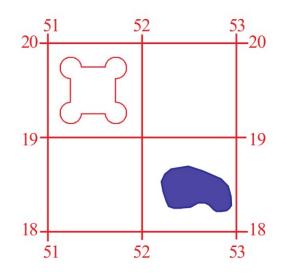

20- Find out the four figure grid reference of (a) Lake , (b) Fort and How did you find it?

- 21-How the Indian society responded to Gandhiji's appeal for non-cooperation
- 22- Mark the label the following on the out line map of India provided;
- a) Visakhapatanam port b) Krishna River c) Western Ghats d) Malwa Plateau
- 23- What are the functions of Reserve Bank of India