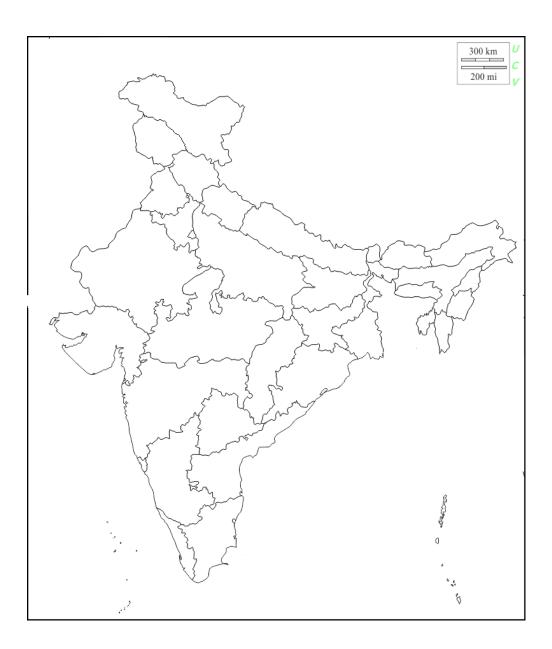

20- Find out the four figure grid reference of (a) Lake , (b) Fort and How did you find it?

- 21-How the Indian society responded to Gandhiji's appeal for non-cooperation
- 22- Mark the label the following on the out line map of India provided;
- a) Visakhapatanam port b) Krishna River c) Western Ghats d) Malwa Plateau
- 23- What are the functions of Reserve Bank of India