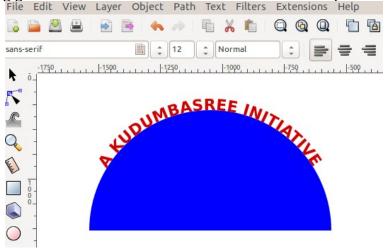

- Select the semicircle.
- 6. How to add a picture to the inkscape canvas?
  - •
  - select Embed as the image type.
  - Adjust the size
- 7. What is the method used to set the size of the canvas to the size of the diagram?
- 8. Write steps to export the drawing prepared in inkscape as raster image?
  - •
  - Select the location to save and give file name.
- 9. Which of the following images can be made using Inkscape?
  - a) square.png b) square.jpg c) square.svg d) square.bmp