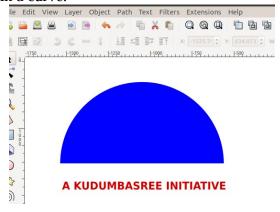

3. How do we change this circle to a semicircle?

4. Write the steps to add Text in a curve.

Select the circle and text

•

5. Observe the drawing given below. How to hide the semicircle in inkscape ? File Edit View Layer Object Path Text Filters Extensions Help

- Select the semicircle.
- 6. How to add a picture to the inkscape canvas?
  - •
  - select Embed as the image type.
  - Adjust the size
- 7. What is the method used to set the size of the canvas to the size of the diagram?
- 8. Write steps to export the drawing prepared in inkscape as raster image?
  - •
  - Select the location to save and give file name.
- 9. Which of the following images can be made using Inkscape?
  - a) square.png b) square.jpg c) square.svg d) square.bmp