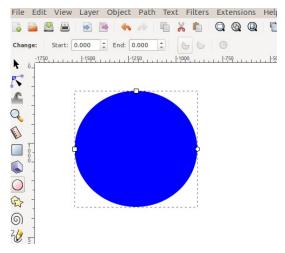

## Click here to view the video lesson

- 1. How to open a saved svg file in inkscape for editing?

  - b. Open inkscape → .......... → Open → Select file.
- 2. Which are the tools used to create the figure given below?

3. How do we change this circle to a semicircle?

4. Write the steps to add Text in a curve.

Select the circle and text

•

5. Observe the drawing given below. How to hide the semicircle in inkscape ? File Edit View Layer Object Path Text Filters Extensions Help