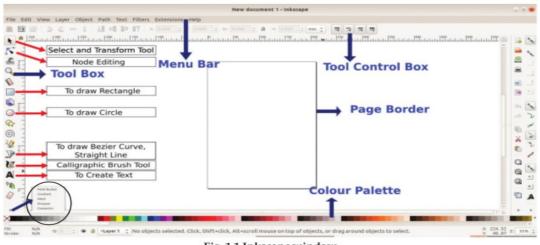

## Worksheet 2

7. Observe the figure and complete the table given below

| Icon       | Tool |
|------------|------|
| *          |      |
| 5          |      |
|            |      |
| $\bigcirc$ |      |
| 2          |      |
| Ve         |      |
| A          |      |