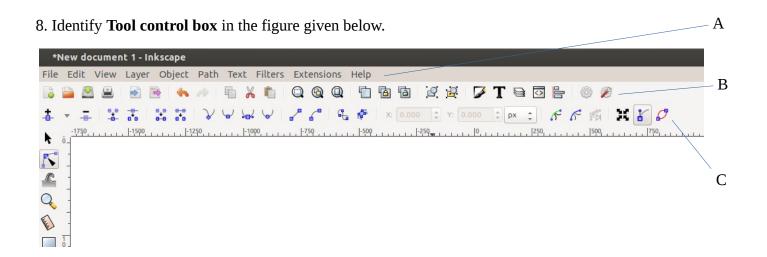

## CHAPTER 1 The World of Designing

Worksheet 2

Class 2 (17/06/2020)

Click here to view the video lesson

1. What is free software ? Give examples.

2. What are the characteristics of inkscape ?

\* \* 3. How to open inkscape sotware ? Applications  $\rightarrow$  .....  $\rightarrow$  inkscape



## CHAPTER 1 The World of Designing

## Worksheet 2

7. Observe the figure and complete the table given below





| Icon       | Tool |
|------------|------|
| *          |      |
| 5          |      |
|            |      |
| $\bigcirc$ |      |
| 2          |      |
| Ve         |      |
| A          |      |

## CHAPTER 1 The World of Designing

Worksheet 2

Class 2 (17/06/2020)



- 9. List some important features available in Fill and stroke window.
  - \*
  - \*

  - \*
  - \*
  - \*