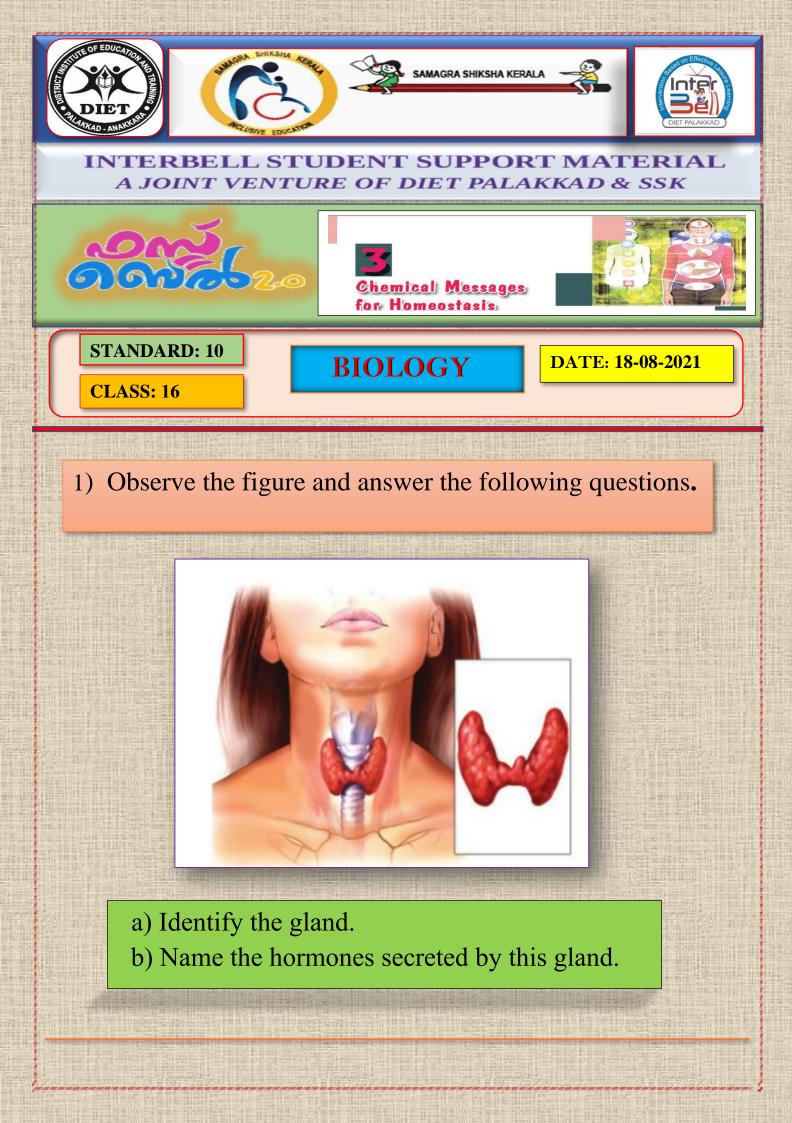

## 2) Arrange the statements suitably in the tables given below.

- a) Low metabolic rate
- b) High metabolic rate
- c) Emotional imbalance
- d) Increased body weight
- e) Excessive sweating
- f) Sluggishness

| Hyperthyroidism | Hypothyroidism |
|-----------------|----------------|
| •               | •              |
| •               | •              |
| •               | •              |
| •               | •              |

3) Case sheets of 2 patients are given below. Analyse them and answer the following questions.

| Case I             | Case II              |
|--------------------|----------------------|
| Age – 4 years      | Age – 42 years       |
| Mental retardation | High metabolic rate  |
| Stunted growth     | Increased heart beat |

a) Which are the conditions whose symp