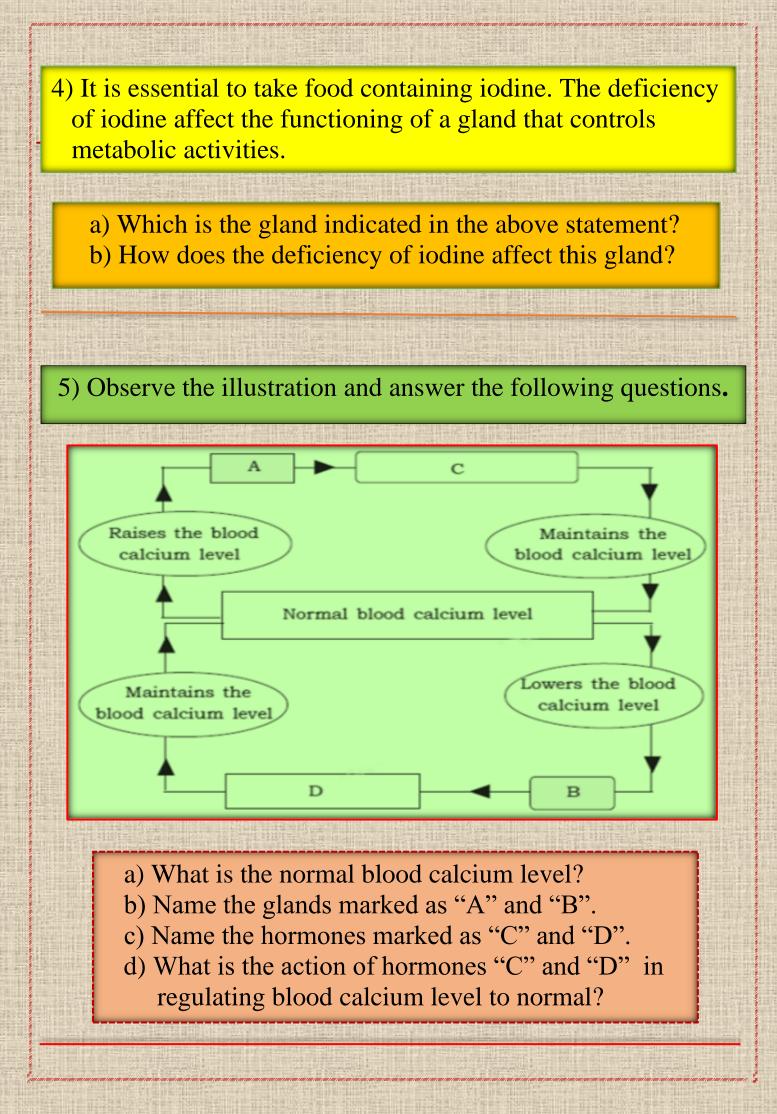

.

- a) Low metabolic rate
- b) High metabolic rate
- c) Emotional imbalance
- d) Increased body weight
- e) Excessive sweating
- f) Sluggishness

| Hyperthyroidism | Hypothyroidism |
|-----------------|----------------|
| •               | •              |
| •               | •              |
| •               | •              |
| •               | •              |

3) Case sheets of 2 patients are given below. Analyse them and answer the following questions.

| Case I             | Case II              |
|--------------------|----------------------|
| Age – 4 years      | Age – 42 years       |
| Mental retardation | High metabolic rate  |
| Stunted growth     | Increased heart beat |

a) Which are the conditions whose symptoms are indicated above?

b) Write reasons for the conditions.