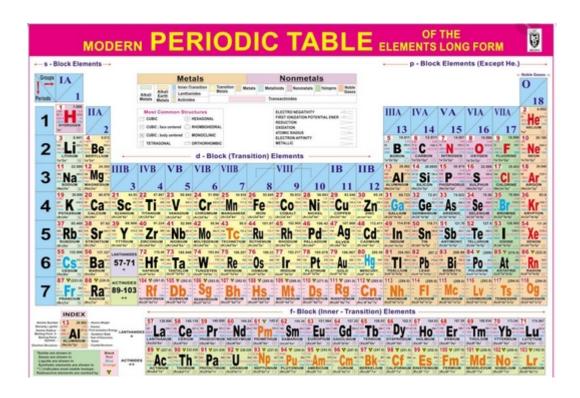

## Modern periodic table

- 1. Who is the funder of modern periodic table?
- 2. How many periods are there in modern periodic table?

### KITE VICTERS ONLINE CLASS - 03-06-2021

| 3.Li | st the | first | four | elements | of Ha | logen | family | • |
|------|--------|-------|------|----------|-------|-------|--------|---|
|------|--------|-------|------|----------|-------|-------|--------|---|

- 4. Draw the Bohr model of Potassium(K-19) and write the electronic configuration .
- 5. What are the factors effecting Ionisation energy of an atom?

\*\*\*\*\*\*\*