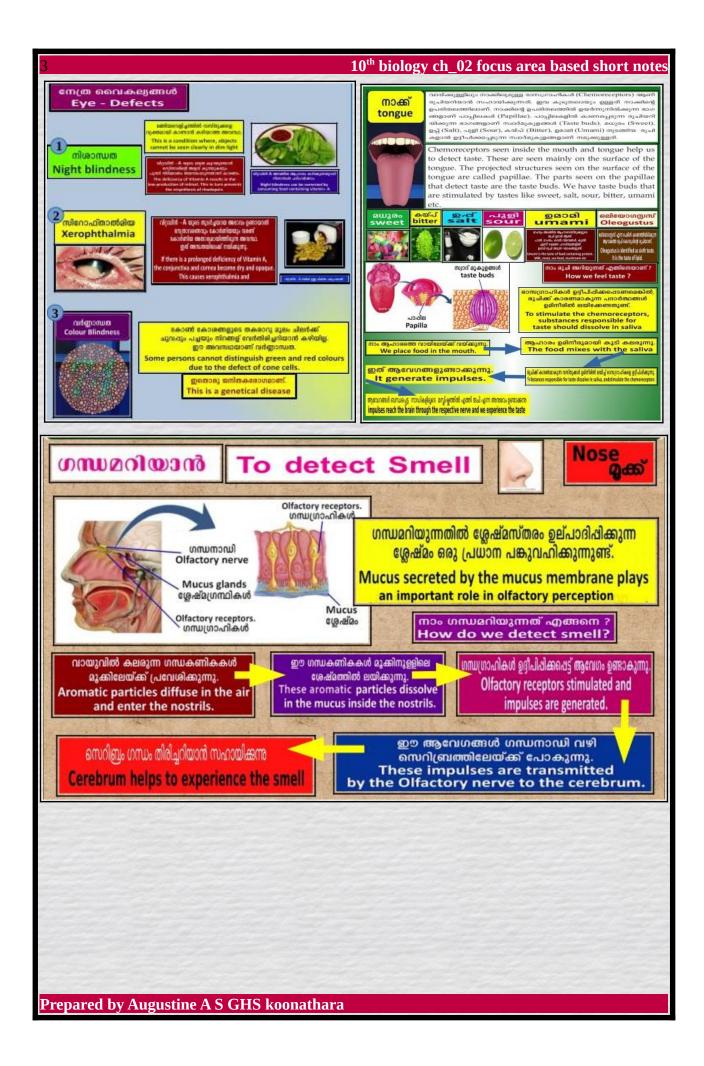

| 2                                                                                                                                                                                                                                                                                                                           | 10 <sup>th</sup> biology ch_02 focus area based short notes                                                                   |                                                                                                       |  |
|-----------------------------------------------------------------------------------------------------------------------------------------------------------------------------------------------------------------------------------------------------------------------------------------------------------------------------|-------------------------------------------------------------------------------------------------------------------------------|-------------------------------------------------------------------------------------------------------|--|
| milar aple:                                                                                                                                                                                                                                                                                                                 | റോഡ് കോശങ്ങൾ                                                                                                                  | കോൺ കോശങ്ങൾ                                                                                           |  |
| ugle nadmino and the table:                                                                                                                                                                                                                                                                                                 | ROD CELLS                                                                                                                     | CONE CELLS                                                                                            |  |
| വർണകം                                                                                                                                                                                                                                                                                                                       | റോഡ് കോശങ്ങളിൽ റൊഡോപ്സിൻ<br>എന്ന കാഴ്ചാവർണകം ഉണ്ട്.                                                                           | കോൺ കോശങ്ങളിൽ ഫോട്ടോപ്സിൻ അഥവാ<br>അയഡോപ്സിൻ എന്ന കാഴ്ചാവർണകം ഉണ്ട്.                                   |  |
| Pigment                                                                                                                                                                                                                                                                                                                     | Rod cells contain the visual pigment called Rhodopsin.                                                                        | Cone cells contain thepigment                                                                         |  |
| ആകൃതി                                                                                                                                                                                                                                                                                                                       |                                                                                                                               | Cone shape                                                                                            |  |
| Shape                                                                                                                                                                                                                                                                                                                       | ദണ്ഡ് ആക്ടതി                                                                                                                  | കോൺ ആകൃതി                                                                                             |  |
| ധർമം                                                                                                                                                                                                                                                                                                                        | മങ്ങിയ വെളിച്ചത്തിൽ പോലും<br>കാണാൻ ഇവ സഹായിക്കുന്നു.                                                                          | തീവ്ര പ്രകാശത്തിൽവസ്തുക്കളെ കാണാൻ<br>ഇവ സഹായിക്കുന്നു.<br>helpto see objects in bright light.         |  |
| Function                                                                                                                                                                                                                                                                                                                    | we are able to see objects in dim light.<br>ഇവയ്ക്ക് നിറങ്ങളെ തിരിച്ചറിയാനുള്ള കഴിവില്ല.<br>These cells cannot detect colour. | കോൺകോശങ്ങളുടെ പ്രവർത്തനം നമുക്<br>വർണ്ണക്കാഴ്ച നൽകുന്നു.<br>Cone cells provide us with colour vision. |  |
| ନ୍ତର୍ଭ ନ୍ୟାର୍ଥ୍ୟ ଅନ୍ତର୍ଭ୍ୟର୍ଥ୍ୟ ଅନ୍ତର୍ଭ୍ୟର୍ଥ୍ୟ ଅନ୍ତର୍ଭ୍ୟର୍ଥ୍ୟ ଅନ୍ତର୍ଭ୍ୟର୍ଥ୍ୟର୍ଥ୍ୟ ଅନ୍ତର୍ଭ୍ୟର୍ଥ୍ୟର୍ଥ୍ୟର୍ଥ୍ୟର୍ଥ୍ୟର୍ଥ୍ୟର୍ଥ୍ୟର୍ଥ୍ୟ                                                                                                                                                                                              |                                                                                                                               |                                                                                                       |  |
| Cone cells<br>ωσαιώδωση<br>ωσαιώδωση<br>ματικής<br>ματικής<br>ματικής<br>ματικής<br>ματικής<br>ματικής<br>ματικής<br>ματικής<br>ματικής<br>ματικής<br>ματικής<br>ματικής<br>ματικής<br>ματικής<br>ματικής<br>ματικής<br>ματικής<br>ματικής<br>ματικής<br>ματικής<br>ματικής<br>ματικής<br>ματικής<br>ματικής<br>ματικής<br> |                                                                                                                               |                                                                                                       |  |