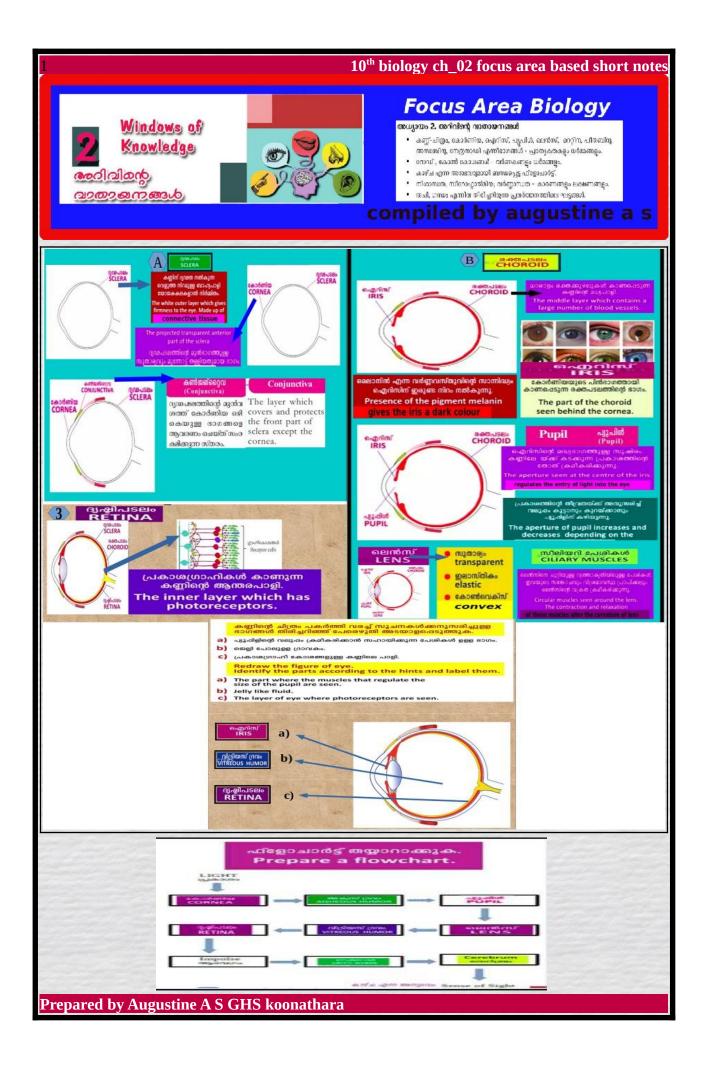

| 2                                                                                                                                                                                                                                                                                                                           | 10 <sup>th</sup> biology ch_02 focus area based short notes                                                                   |                                                                                                       |  |
|-----------------------------------------------------------------------------------------------------------------------------------------------------------------------------------------------------------------------------------------------------------------------------------------------------------------------------|-------------------------------------------------------------------------------------------------------------------------------|-------------------------------------------------------------------------------------------------------|--|
| milar aple:                                                                                                                                                                                                                                                                                                                 | റോഡ് കോശങ്ങൾ                                                                                                                  | കോൺ കോശങ്ങൾ                                                                                           |  |
| ugle nadmino and the table:                                                                                                                                                                                                                                                                                                 | ROD CELLS                                                                                                                     | CONE CELLS                                                                                            |  |
| വർണകം                                                                                                                                                                                                                                                                                                                       | റോഡ് കോശങ്ങളിൽ റൊഡോപ്സിൻ<br>എന്ന കാഴ്ചാവർണകം ഉണ്ട്.                                                                           | കോൺ കോശങ്ങളിൽ ഫോട്ടോപ്സിൻ അഥവാ<br>അയഡോപ്സിൻ എന്ന കാഴ്ചാവർണകം ഉണ്ട്.                                   |  |
| Pigment                                                                                                                                                                                                                                                                                                                     | Rod cells contain the visual pigment called Rhodopsin.                                                                        | Cone cells contain thepigment                                                                         |  |
| ആകൃതി                                                                                                                                                                                                                                                                                                                       |                                                                                                                               | Cone shape                                                                                            |  |
| Shape                                                                                                                                                                                                                                                                                                                       | ദണ്ഡ് ആക്ടതി                                                                                                                  | കോൺ ആകൃതി                                                                                             |  |
| ധർമം                                                                                                                                                                                                                                                                                                                        | മങ്ങിയ വെളിച്ചത്തിൽ പോലും<br>കാണാൻ ഇവ സഹായിക്കുന്നു.                                                                          | തീവ്ര പ്രകാശത്തിൽവസ്തുക്കളെ കാണാൻ<br>ഇവ സഹായിക്കുന്നു.<br>helpto see objects in bright light.         |  |
| Function                                                                                                                                                                                                                                                                                                                    | we are able to see objects in dim light.<br>ഇവയ്ക്ക് നിറങ്ങളെ തിരിച്ചറിയാനുള്ള കഴിവില്ല.<br>These cells cannot detect colour. | കോൺകോശങ്ങളുടെ പ്രവർത്തനം നമുക്<br>വർണ്ണക്കാഴ്ച നൽകുന്നു.<br>Cone cells provide us with colour vision. |  |
| ନ୍ତର୍ଭ ନ୍ୟାର୍ଥ୍ୟ ଅନ୍ତର୍ଭ୍ୟର୍ଥ୍ୟ ଅନ୍ତର୍ଭ୍ୟର୍ଥ୍ୟ ଅନ୍ତର୍ଭ୍ୟର୍ଥ୍ୟ ଅନ୍ତର୍ଭ୍ୟର୍ଥ୍ୟର୍ଥ୍ୟ ଅନ୍ତର୍ଭ୍ୟର୍ଥ୍ୟର୍ଥ୍ୟର୍ଥ୍ୟର୍ଥ୍ୟର୍ଥ୍ୟର୍ଥ୍ୟର୍ଥ୍ୟ                                                                                                                                                                                              |                                                                                                                               |                                                                                                       |  |
| Cone cells<br>ωσαιώδωση<br>ωσαιώδωση<br>ματικής<br>ματικής<br>ματικής<br>ματικής<br>ματικής<br>ματικής<br>ματικής<br>ματικής<br>ματικής<br>ματικής<br>ματικής<br>ματικής<br>ματικής<br>ματικής<br>ματικής<br>ματικής<br>ματικής<br>ματικής<br>ματικής<br>ματικής<br>ματικής<br>ματικής<br>ματικής<br>ματικής<br>ματικής<br> |                                                                                                                               |                                                                                                       |  |