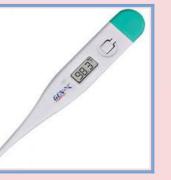

A

Intervention Based on Effective Leisure Learning

B

- a. Find the persons having a normal value of RBC.
- b. Specify the normal value of WBC.
- c. Compare the count of platelets in A, B, C with its normal value.
- 8. When doctor proposed the blood test of Abu who had felt dizziness during the school assembly, the test report showed his haemoglobin level as 7.2 g /100ml
  - a. Say the reason for Abu's dizziness from the above context.
  - b. What is the normal level of haemoglobin in a healthy person?
- 9. Complete the illustration.