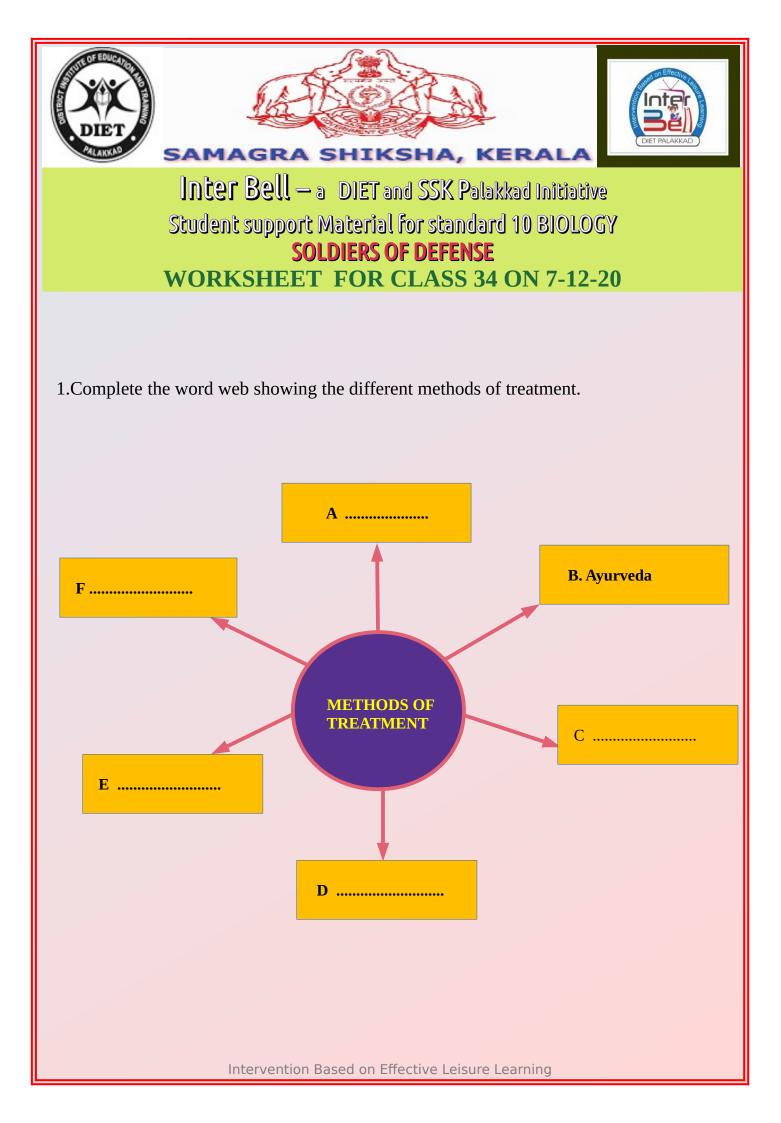

2. Read the statement and answer the below questions.

"This is a famous method of treatment that emerged in India that proposes to live in harmony with nature to maintain an efficient and healthy body."

a. Which is this famous treatment?b. Which type of products are used as medicines in this treatment?

3. Given below is a part of article prepared by Binu for science magazine. Read the portion and answer the questions.

| 0          | a,Panchakarma,Unani,                    |
|------------|-----------------------------------------|
| -          | y,etc.are traditional treatment method  |
| which have | evolved in accordance with the lifestyl |
| of the peo | ple, their culture and available natura |
| resources. | Homeopathy is a treatment system that   |
| emphasizes | on pathogens, diagnosis and medicines   |
| empineinee | en paulogene, angreene and measure      |
|            |                                         |

- a. Correct it if there is any mistake.
- b. Who are the proponents of the treatment systems , homeopathy and modern medicine?
- 4. Identify the diagnostic equipments given below and write their use.