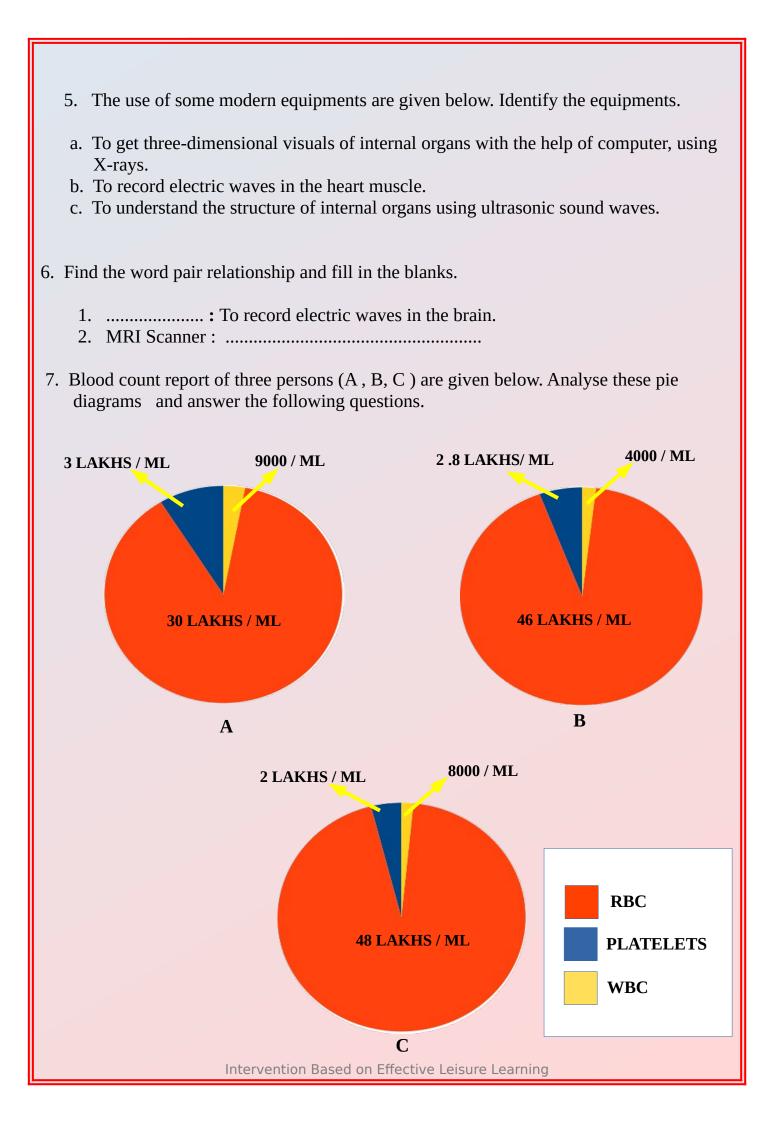

A

Intervention Based on Effective Leisure Learning

B

- a. Find the persons having a normal value of RBC.
- b. Specify the normal value of WBC.
- c. Compare the count of platelets in A, B, C with its normal value.
- 8. When doctor proposed the blood test of Abu who had felt dizziness during the school assembly, the test report showed his haemoglobin level as 7.2 g /100ml
  - a. Say the reason for Abu's dizziness from the above context.
  - b. What is the normal level of haemoglobin in a healthy person?
- 9. Complete the illustration.