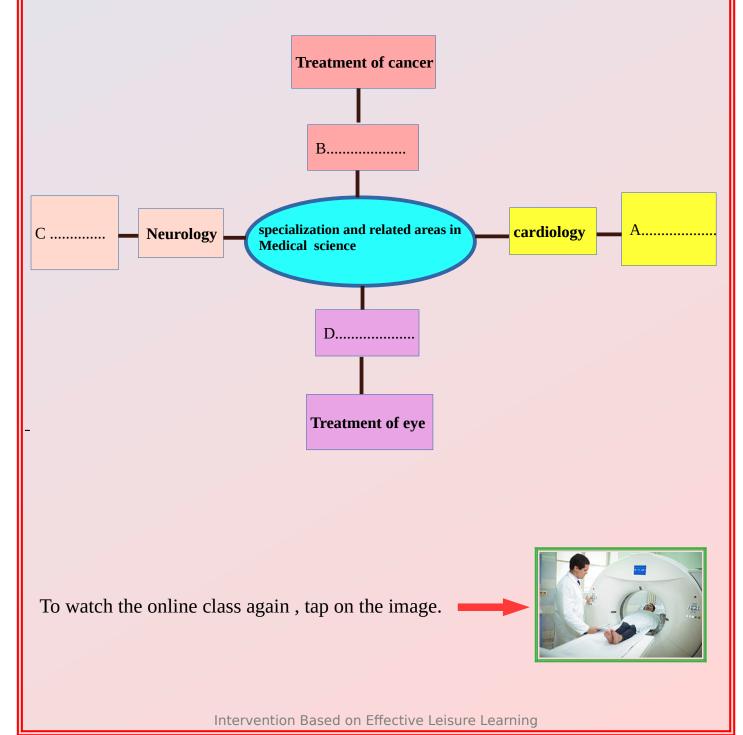

|                                         |

- a. Correct it if there is any mistake.
- b. Who are the proponents of the treatment systems , homeopathy and modern medicine?
- 4. Identify the diagnostic equipments given below and write their use.



A







Intervention Based on Effective Leisure Learning

B



- a. Find the persons having a normal value of RBC.
- b. Specify the normal value of WBC.
- c. Compare the count of platelets in A, B, C with its normal value.
- 8. When doctor proposed the blood test of Abu who had felt dizziness during the school assembly, the test report showed his haemoglobin level as 7.2 g /100ml
  - a. Say the reason for Abu's dizziness from the above context.
  - b. What is the normal level of haemoglobin in a healthy person?
- 9. Complete the illustration.