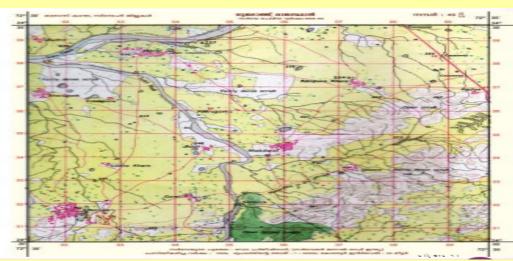

d small scale maps

| Large scale maps | Small scale maps |
|------------------|------------------|
|                  |                  |
|                  |                  |
|                  |                  |
|                  |                  |
|                  |                  |



The survey project started in \_\_\_\_\_\_ under \_\_\_\_\_.Accordingly the surveys named tax survey, \_\_\_\_\_\_ and \_\_\_\_\_ were carried out.A metalic instrument named \_\_\_\_\_\_ was used for the survey .in 1818 \_\_\_\_\_\_ joined as an assistant to \_\_\_\_\_\_ The survey completed in

(1854,George Everest,Theodolite,1802,topographical survey, East India Company, William Lambton, Trigonometrical survey)

William Lambton

•

## **George Everest**



## 5. What is Topographic map?