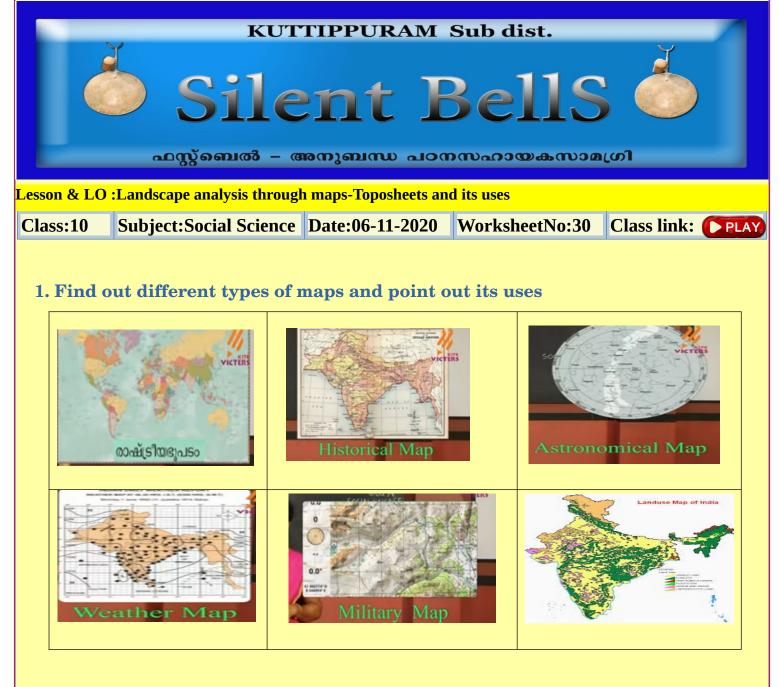

2. What is Thematic map? Click

## 3. Compare large scale maps and small scale maps

| Large scale maps | Small scale maps |
|------------------|------------------|
|                  |                  |
|                  |                  |
|                  |                  |
|                  |                  |
|                  |                  |



The survey project started in \_\_\_\_\_\_ under \_\_\_\_\_.Accordingly the surveys named tax survey, \_\_\_\_\_\_ and \_\_\_\_\_ were carried out.A metalic instrument named \_\_\_\_\_\_ was used for the survey .in 1818 \_\_\_\_\_\_ joined as an assistant to \_\_\_\_\_\_ The survey completed in

(1854,George Everest,Theodolite,1802,topographical survey, East India Company, William Lambton, Trigonometrical survey)

William Lamb