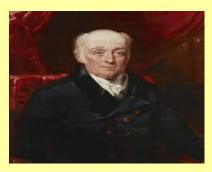

(1854,George Everest,Theodolite,1802,topographical survey, East India Company, William Lambton, Trigonometrical survey)

William Lambton

•