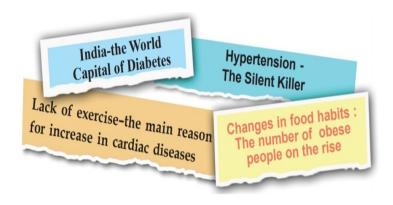

## **KEEPING DISEASES AWAY**

- 1.A) What are the factors that will transform normal cells into cancerous cells?B)Write any two methods used to treat Cancer.
- **2.** Observe the newspaper reports and answer the following questions.

- A) What are the unhealthy life habits that leads to lifestyle diseases?
- B) "Hypertention is considered as silent killer" Why?
- **3.** How smoking badly affect the given organs in the picture .

**4.** Complete the given table.