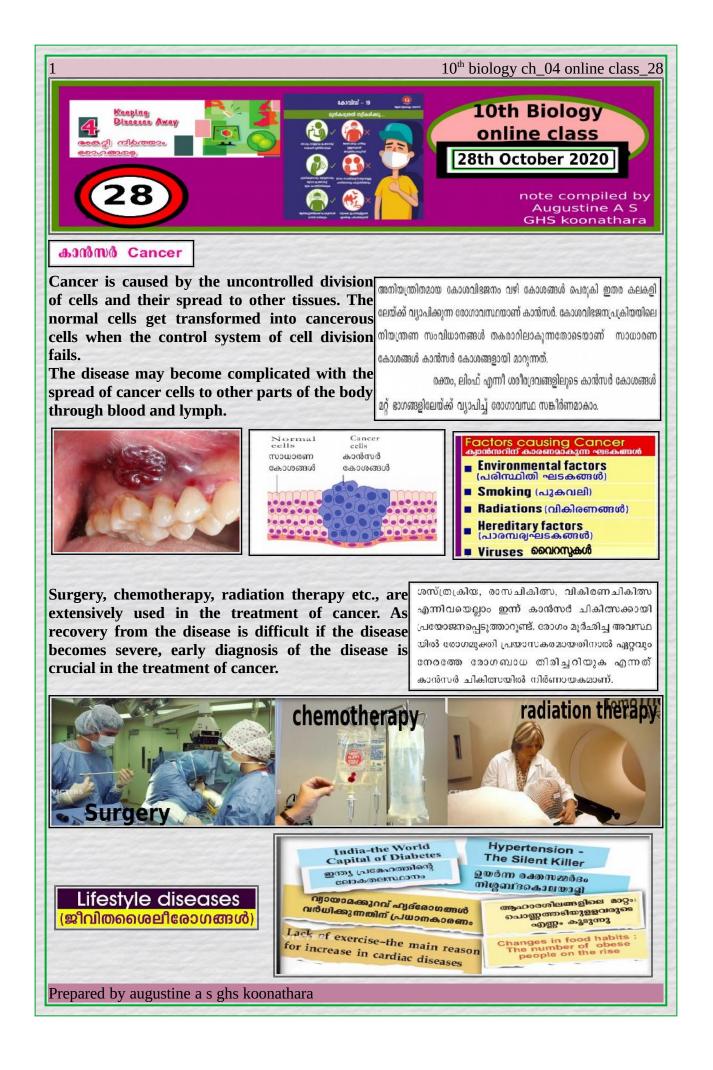

## 10<sup>th</sup> biology ch\_04 online class\_28

Lifestyle diseases are caused by unhealthy living styles. The changes in food habits, lack of physical exercise, mental stress, bad habits like consumption of alcohol, drug abuse, smoking, etc. lead to various lifestyle diseases.

2

അനാരോഗ്യകരമായ ജീവിതരീതി ക്ഷണിച്ചുവരുത്തുന്ന രോഗങ്ങളാണ് ജീവിത ശൈലീരോഗങ്ങൾ. ഭക്ഷണശീലത്തിൽ വന്ന മാറ്റങ്ങൾ, വ്യായാമമില്ലായ്മ, മാന സികസംഘർഷം, മദ്യപാനം, പുകവലി, മയക്കുമരുന്നുപയോഗം എന്നിവയെല്ലാം ജീവിതശൈലീ രോഗങ്ങൾക്ക് കാരണമാകുന്നു.

| Diabetes                                                                                                                                                                                                             | മോഗം