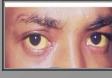

Hepatitis is a liver disease. Hepatitis is also caused by virus. Inflammation of the liver is its major symptom. When the flow of bile secreted by the liver is blocked, an increase in the level of bile pigment called bilirubin in blood is noticed. This imparts dark yellow colour to the mucus membrane, white portion of the eyes and the nails

ശ്ലേഷ്ടസ്തരത്തിലും കണ്ണിന്റെ വെള്ളയിലും നഖത്തിലും ഉണ്ടാകന്ന കട്ടം മഞ്ഞനിറമാണ് പ്രധാന ബാഹുലക്ഷണങ്ങൾ (Appearing dark yellow colour in mucus membrance, white portion of eves an<u>d the nails</u> are the main external symptoms)