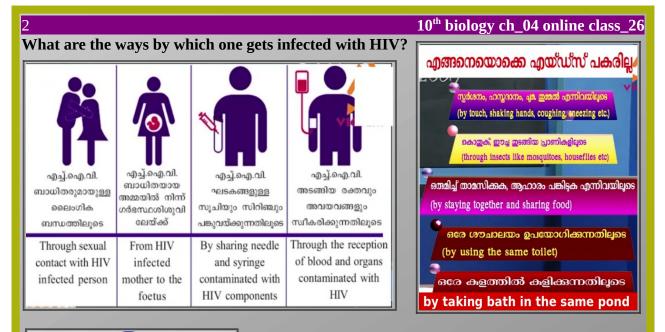

ചിത്രം 4.3

എച്ച്.ഐ.വി

ലോകത്തെ ഭീതിയിലാഴ്ത്തിയ രോഗമാണ് എയ്ഡ്സ് (AIDS-Acquired Immuno Deficiency Syndrome). ശരീരത്തിന് രോഗപ്രതിരോധശേഷി നൽകുന്ന ലിംഫോസൈറ്റുകളുടെ ജനിതക സംവിധാനം ഉപയോഗിച്ച് എയ്ഡ്സിന് കാരണമായ വൈറസ് (HIV- Human Immunodeficiency Virus) പെരുകുന്നു. തൻമൂലം ലിംഫോസൈറ്റുകളുടെ എണ്ണം ഗണ്യ മായി കുറഞ്ഞ് ശരീരത്തിന്റെ രോഗപ്രതിരോധശേഷി തകരാറിലാ കുന്നു. ഈ സന്ദർത്തിൽ ശരീരത്തെ ബാധിക്കുന്ന വിവിധ രോഗാ ണുക്കളാണ് എയ്ഡ്സ് എന്ന അവസ്ഥയെ മാരകമാക്കുന്നത്. Prepared by Augustine A S GHS koonathara