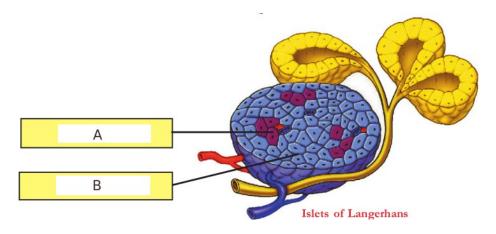

## Unit:3 - Chemical messages for Homeostasis work sheet -2 Based on the online class -17

1. Observe the figure and answer the following questions

- a)Name the the cells A and B
- b)Which are the hormones they produce?
- 2. Complete the table