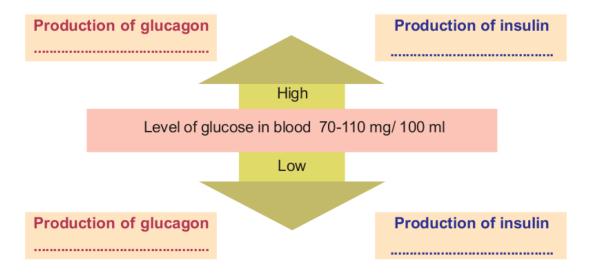

- 3. Write the reason for the increase of glucose level in blood.
- 4 .What are the symptomps of Diabetes?
- 5. How Diabetes is diagnosed?
- 6. Complete illustration by including the production of hormones
- . that regulate the level of glucose