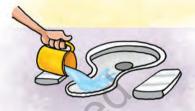

Be responsible.

Let us now see how to be responsible.

Use the toilet by sitting properly.

Always flush it with water after use.

Wash yourself properly.

Wash yours hands thoroughly.