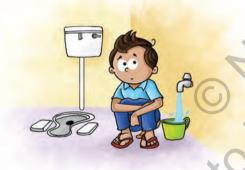

## Use of Toilet

Simmi noticed that her friend Billu was getting uncomfortable. He was not talking to her.

**Simmi**: Billu. What happened? You look so dull.

**Billu**: I don't know how to use the toilet properly. Heera Ma'am would be on her round and again she would scold me as usual for not using the toilet properly.

**Simmi**: Why don't you use the toilet properly then?

Billu: I am scared that I would fall in the toilet pit!

**Simmi**: How stupid? And now I know it is you and many of our friends like you who make our toilets so dirty by not using the toilet properly. Don't be scared.