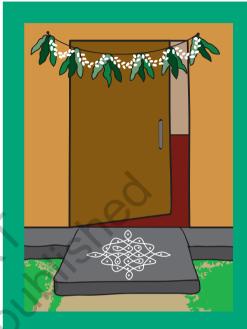

\* What will happen if we do not do the above?

Look, how beautifully Lata's house is decorated.

Is there any special way in which you decorate your house? When and how?

Ask your friends when and how they decorate their houses.

Name the things with which you decorate your house.

In the lesson each child has been asked how her/his house is decorated at various occasions. Talking to the children about the ways in which their houses are decorated brings out how we use locally available materials during celebration of festivals.