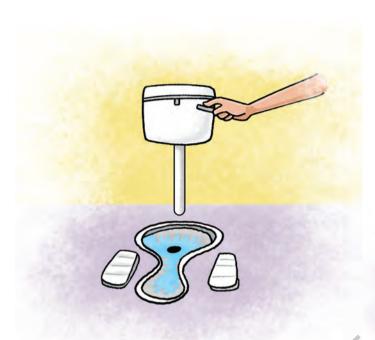

Be responsible.

Let us now see how to be responsible.

Use the toilet by sitting properly.

Always flush it with water after use.

Wash yourself properly.

Wash yours hands thoroughly.