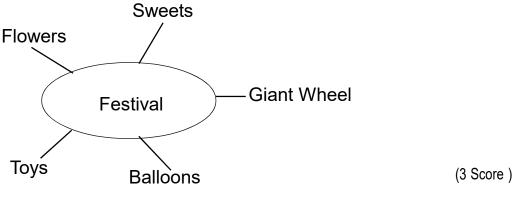

Suddenly he heard a ..... sound

|  | <br> |  |   |
|--|------|--|---|
|  | Δ    |  |   |
|  | A    |  | G |

b) Rearrange the letters given below

c) Describe a festivel ground by using these hints

| Ships/Saw/They/Waves/Many/Breaking/Huge                                                                                       | (1 | Score |
|-------------------------------------------------------------------------------------------------------------------------------|----|-------|
|                                                                                                                               |    |       |
| ) Make a riddle about Tomato                                                                                                  | (1 | Score |
|                                                                                                                               |    |       |
|                                                                                                                               |    |       |
|                                                                                                                               |    |       |
|                                                                                                                               |    |       |
|                                                                                                                               |    |       |
| ) Odd one out                                                                                                                 |    | ]     |
| Captain, Ship, Ivan, Seed                                                                                                     |    |       |
|                                                                                                                               |    |       |
| ) King Ivan decided to distribute saplings to all the women in the country.                                                   | (1 | Scor  |
| ) King Ivan decided to distribute saplings to all the women in the country.  Make a notice to inform the details of the event |    |       |
|                                                                                                                               |    |       |
|                                                                                                                               |    |       |
|                                                                                                                               |    |       |
|                                                                                                                               |    |       |
|                                                                                                                               |    |       |
|                                                                                                                               |    |       |
|                                                                                                                               |    |       |
|                                                                                                                               |    |       |
|                                                                                                                               |    |       |
|                                                                                                                               |    |       |
|                                                                                                                               |    | Score |
|                                                                                                                               |    |       |