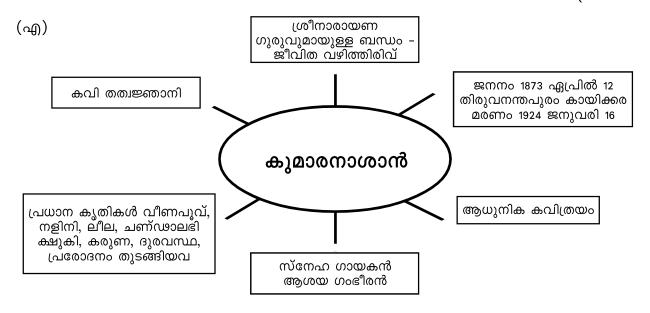

ഉത്തരം :

(സി) കവിതക്ക് ആസ്വാദനക്കുറിപ്പ് തയ്യാറാക്കുക

(3 സ്കോർ)

ഉത്തരം :

12. താഴെ കൊടുത്തിരിക്കുന്ന ആശയ ചിത്രീകരണങ്ങളുപയോഗിച്ച് ജീവചരിത്രക്കുറിപ്പ് തയ്യാറാക്കൂ. (4 സ്കോർ)

| ഉത്തര | o :                                                            |         |
|-------|----------------------------------------------------------------|---------|
|       |                                                                |         |
|       |                                                                |         |
|       |                                                                |         |
|       |                                                                |         |
|       |                                                                |         |
|       |                                                                |         |
|       |                                                                |         |
|       |                                                                |         |
|       |                                                                |         |
|       |                                                                |         |
|       |                                                                |         |
|       |                                                                |         |
|       |                                                                |         |
|       |                                                                |         |
| (ബി)  | സ്നേഹത്തിൽനിന്നുദിക്കുന്നൂലോകം<br>സ്നേഹത്താൽ വൃദ്ധി തേടുന്നു – |         |
|       | ഈ വരികൾ കുമാരനാശാന്റെ ഏതു കൃതിയിൽ നിന്നെടുത്തതാണ് ?            | (1 സ്കേ |
| ഉത്ത  | 0o:                                                            |         |