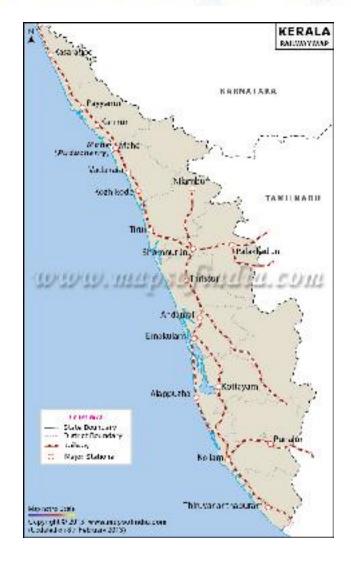

#### കേരളത്തിൽ റെയിൽവേപ്പാത ഇല്ലാത്ത ജില്ലകൾ

ഇടുക്കി, വയനാട്

#### റെയിൽവേസ്റ്റേഷനുകൾ കൂടുതലുള്ള ജില്ല

## കേരളത്തിൽ ഒരു റെയിൽവേ സ്റ്റേഷൻ മാത്രമുള്ള ജില്ല

## പത്തനം തിട്ട