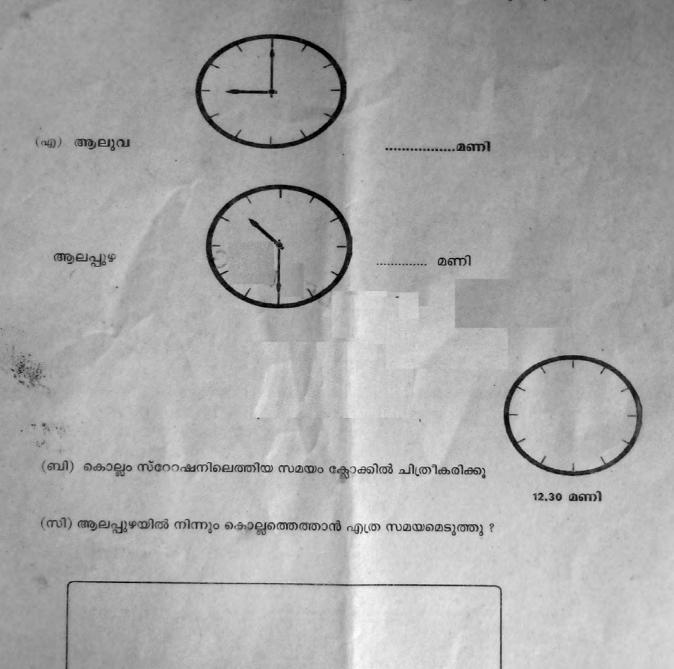

സിമിയും കുടുംബവും വേണാട് എക്സ്പ്രസ്സിൽ ആലുവയിൽ നിന്നും തിരുവനന്തപുരത്തേക്ക് പോയി. അവർ ഓരോ സ്റ്റേഷനിലും എത്തിയ സമയം ക്ലോക്ക് നോക്കി കുറിക്കൂ.