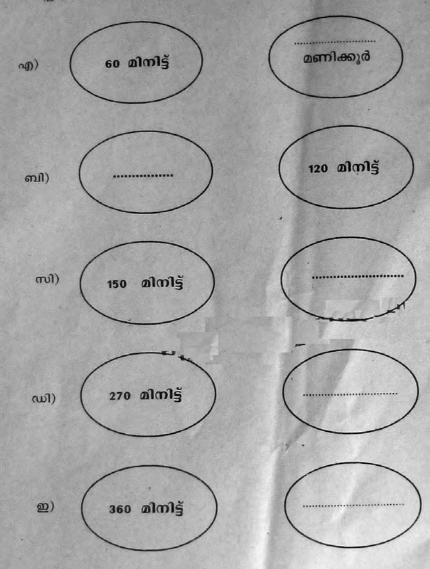

## പ്രവർത്തനം :6- നേരവും കാലവും

താഴെ കാണുന്ന കളങ്ങളിലെ സമയത്തെ മണിക്കൂർ, മിനിററ് എന്നിങ്ങനെയായി പരസ്പരം ബന്ധപ്പെടുത്തി എഴുതുക.