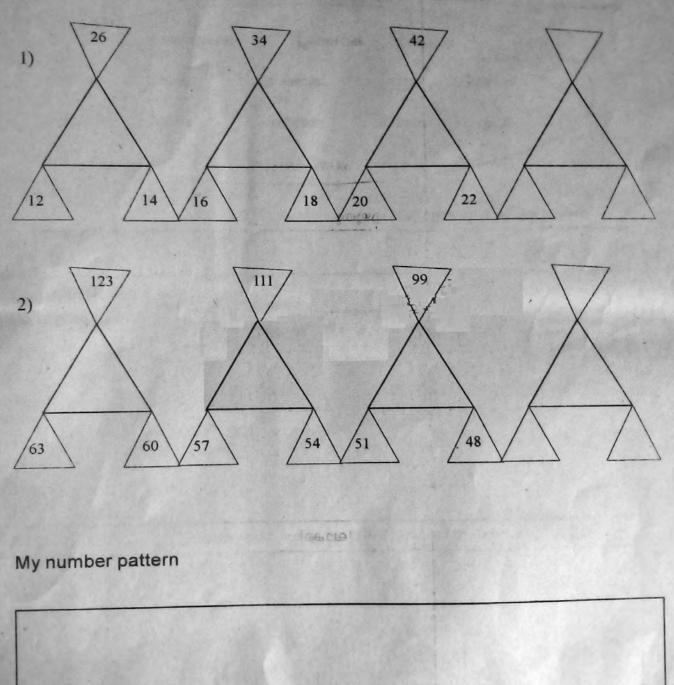

## Activity - 8

## Let's complete pattern

Find out the missing numbers. Write them in the boxes.