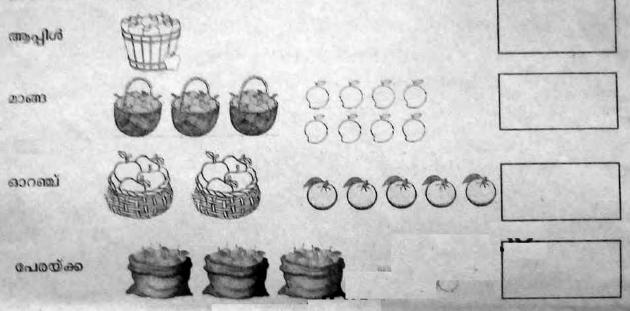

## പ്രവർത്തനം, 5

പഴക്കടയിൽ 100 വീതം പഴങ്ങൾ നിറച്ച പഴക്കുട്ടകൾ നിരത്തിവെച്ചിരിക്കുന്നു. അധികം വന്ന പഴങ്ങൾ ഓരോ കുട്ടയുടെയും അടുത്തുവെച്ചിട്ടുണ്ട്. കുട്ടയിലും നിരത്തിവച്ചതു മായ പഴങ്ങൾ ആകെ എത്രയെന്ന് കണ്ടെത്താമോ?

പഴങ്ങളെ എണ്ണത്തിനനുസരിച്ച് ആരോഹണക്രമത്തിൽ ക്രമീകരിക്കു.

|                     | പേരയ്ക്ക   |  |
|---------------------|------------|--|
|                     |            |  |
|                     |            |  |
| ഏറ്റവും കൂടുതൽ ഏത്? | കുറവ് ഏത്? |  |