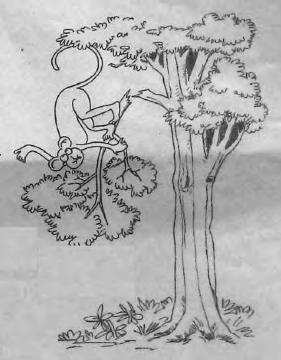

അർദ്ധവാർഷിക മൂല്യനിർണയം 2017–18 ഉദ്ഗ്രഥനം– ഒന്നാം ദിവസം

കഥ പൂർത്തിയാക്കാം

പേര് : .....സ്കൂൾ :

പ്രവർത്തനം. 1

നിലവാരസൂചിക

ഓടിക്കോ... ഉഗ്രൻ വരുന്നു. ചരിൽ...ചരിൽ ശബ്ദമുണ്ടാക്കി അണ്ണാൻ തൊട്ടടുത്ത മരച്ചില്ലയിലേക്ക് ഒറ്റച്ചാട്ടം. പുമ്പാറ്റകൾ വർണച്ചിറകുകൾ ഒതുക്കി പച്ചിലകൾക്കിടയിൽ പതുങ്ങിനിന്നു. ഉഗ്രൻ കുരങ്ങൻ ചാടിമറിഞ്ഞു വന്നു. മരക്കൊമ്പിലേക്ക് ഒറ്റച്ചാട്ടം. മരച്ചില്ലകൾ പിടിച്ചു കുലുക്കി. പഴുത്തു തുടുത്ത മാമ്പഴങ്ങൾ താഴെ വിഴ്ത്തി. അവയെല്ലാം വാരിയെടുത്ത് ഓടി മറഞ്ഞു. മരമുത്തച്ഛനു വല്ലാതെ വേദനിച്ചു. മഹാശല്യക്കാരനാണ് അവൻ. മരപ്പൊത്തിൽ ഒളിച്ചിരുന്ന പച്ചത്തത്ത പിറുപിറുത്തു. ആ ദൂഷ്ടൻ പോയി. മഞ്ഞക്കിളി അറിയിച്ചു. എല്ലാവർക്കും ആശ്വാസമായി. അവർ വീണ്ടും മരച്ചില്ലകളിൽ ഒത്തുകുടി താഴെ കുറ്റിച്ചില്ലകളിൽ നിന്ന് ഒരു ശബ്ദം. എല്ലാവരും ചെവിവട്ടം പിടിച്ചു. നെഞ്ചിടിപ്പ് കൂടിക്കുടി വന്നു. അതാ അവൻ വീണ്ടും വരുന്നു... \*\*\*\*\*\*\*\*\*\*\*\*\*\*\*\*\*\*\*\*\*\*\*\*\*\*\*\*\*\*\*\*\*\*\*\*

ചരത്തിൽ കയറിയ ഉഗ്രൻ കുരങ്ങൻ എന്തൊക്കെയാണ് ചെയ്തത്?

കഥയുടെ ബാക്കിഭാഗം പൂർത്തിയാക്കാം

ഉഗ്രൻ ഓടിരക്ഷപ്പെട്ടു. എല്ലാവരും മരമുത്തച്ഛന് ചുവട്ടിൽ ഒത്തു ചേർന്നു. മരമുലാച്ഛൻ എല്ലാവർക്കും മാമ്പഴം നൽകി. ഓരോരുത്തർക്കും ലഭിച്ച മാമ്പഴങ്ങളുടെ എണ്ണം നോക്കു.