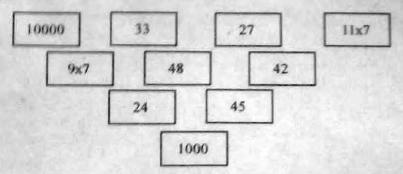

#### പ്രവർത്തനം - 3 കളങ്ങൾ പൂർത്തിയാക്കാം

മുകളിൽ കൊടുത്തിട്ടുള്ള കളങ്ങളിലെ സാഖ്യകൾ ഉപയോഗപ്പെടുത്തി പാറ്റേൺ പൂർത്തി യാക്കുക.

ф 1 , 10 , 100 ,

anii. 8x7 , 10x7 .