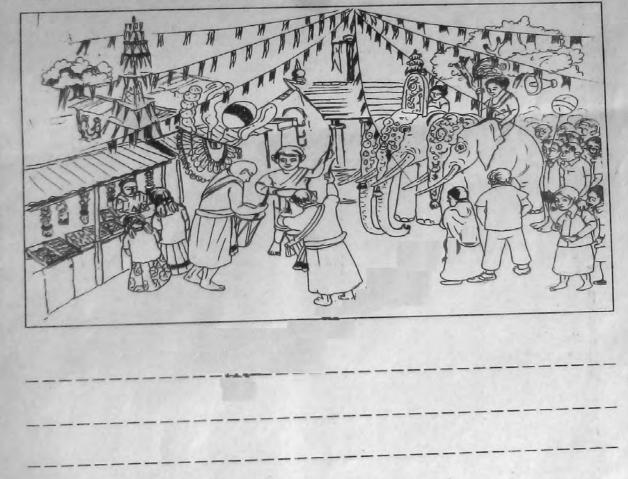

ചിത്രം നോക്കി ഉത്സവത്തെക്കുറിച്ച് എഴുതു.

വർക്ക്ഷീറ്റ്. 11

പൊട്ടിയതും പൊട്ടാത്തതും

നിലവാരസൂചിക

കൺമണിയും അമ്മയും വാങ്ങിയ സാധനങ്ങളിൽ പൊട്ടിയവയും പൊട്ടാത്തവയും എത്രയെന്ന് കണ്ടെത്തു.

| സാധനങ്ങൾ       | ആകെ എണ്ണം | പൊട്ടിയത് | പൊട്ടാത്തത് |  |  |
|----------------|-----------|-----------|-------------|--|--|
| inch           | 10        | 3         |             |  |  |
| EN Š           | 8         |           | 5           |  |  |
| आं में<br>ज्या | 9         | 4         |             |  |  |
| வைவுள்         | 7         | 5         |             |  |  |