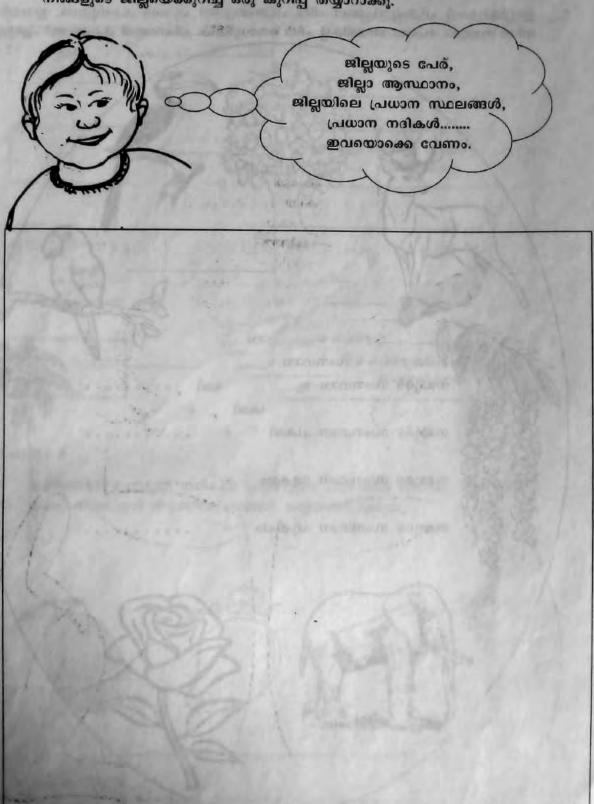

## ചോദ്യം 1

 ഉണ്ണിക്കുട്ടന്റെ ചിത്രപ്പതിപ്പിലെ ചില ചിത്രങ്ങളാണ് ചുവടെ കാണുന്നത്. ഇവയിൽ നിന്ന് നമ്മുടെ സംസ്ഥാനത്തിന്റെ ചില ഔദ്യോഗിക ചിഹ്നങ്ങൾ കണ്ടെത്തി എഴുതു.

ഉണ്ണിക്കുട്ടൻ തന്റെ ജില്ലയെക്കുറിച്ചുള്ള കുറിപ്പ് തയ്യാറാക്കുന്ന ചിന്തയിലാണ്.
നിങ്ങളുടെ ജില്ലയെക്കുറിച്ച് ഒരു കുറിപ്പ് തയ്യാറാക്കു.