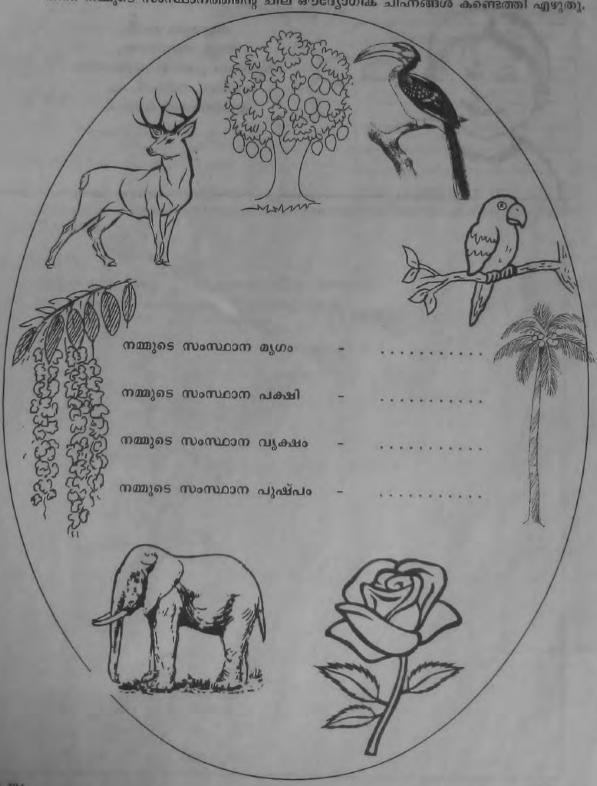

## ചോദ്യം 1

 ഉണ്ണിക്കുട്ടന്റെ ചിത്രപ്പതിപ്പിലെ ചില ചിത്രങ്ങളാണ് ചുവടെ കാണുന്നത്. ഇവയിൽ നിന്ന് നമ്മുടെ സംസ്ഥാനത്തിന്റെ ചില ഔദ്യോഗിക ചിഹ്നങ്ങൾ കണ്ടെത്തി എഴുതു.

ഉണ്ണിക്കുട്ടൻ തന്റെ ജില്ലയെക്കുറിച്ചുള്ള കുറിപ്പ് തയ്യാറാക്കുന്ന ചിന്തയിലാണ്.
നിങ്ങളുടെ ജില്ലയെക്കുറിച്ച് ഒരു കുറിപ്പ് തയ്യാറാക്കു.