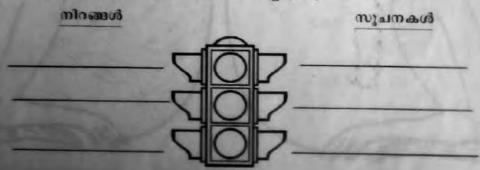

## Ca10810 2

 ഉണ്ണിക്കുട്ടൻ റോഡരികിൽ കണ്ട അടയാള വിളക്കിന്റെ ചിത്രം നോക്കു. ചിത്രത്തിൽ ശരിയായ നിറങ്ങളും സൂചനകളും രേഖപ്പെടുത്തു.