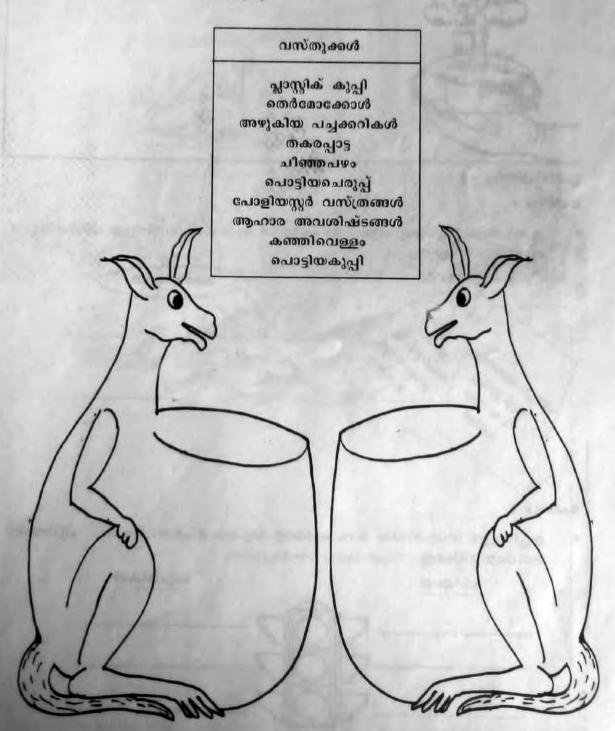

## ചോദ്യം 1

 പാഴ്വസ്തുക്കൾ നിക്ഷേപിക്കുന്നതിന് ഉണ്ണിക്കുട്ടൻ രണ്ട് കുട്ടകൾ തയ്യാറാക്കിയിട്ടു ണ്ട്. വസ്തുക്കളുടെ പ്രത്യേകത അനുസരിച്ച് ഓരോ കുട്ടയിലും നിക്ഷേപിക്കുന്ന വസ്തുക്കൾ കണ്ടെത്തി എഴുതൂ.