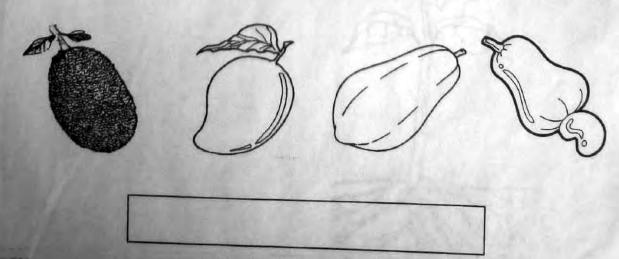

## ചോദ്യം 3

 ഉണ്ണിക്കുട്ടന് കൂട്ടുകാർ നൽകിയ പഴങ്ങളുടെ ചിത്രങ്ങൾ നോക്കു. ഇതിൽ ഒന്നില ധികം വിത്തുകൾ അടങ്ങിയ പഴങ്ങൾ കണ്ടെത്തി എഴുതു.