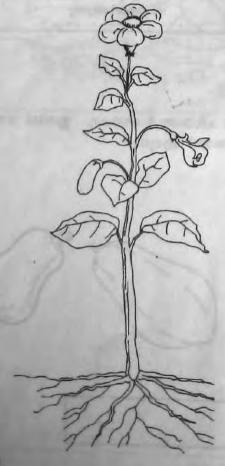

# ചോദ്യം 1

ഉണ്ണിക്കുട്ടൻ വരച്ച മനോഹരമായ ചിത്രം നോക്കു.
ഈ ചെടിയുടെ ഭാഗങ്ങൾ അടയാളപ്പെടുത്തു.

## Ga10850 2

ഈ ചെടിയുടെ ഭാഗങ്ങളും അവയുടെ ധർമ്മങ്ങളും എഴുതിയ പട്ടിക പൂർത്തിയാക്കു.