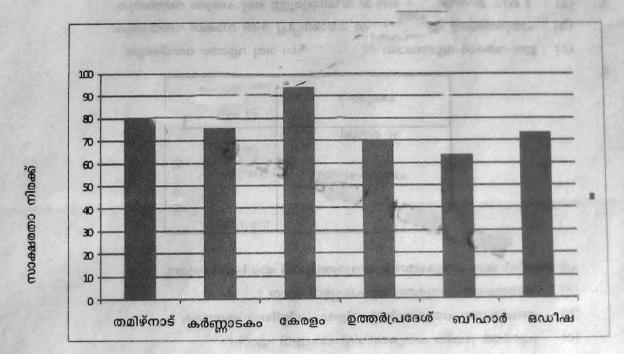

- (c) 144 നെ അഭാജ്യ സംഖ്യകളുടെ ഗുണനഫലമായി എഴുതുക.
- (d) രണ്ടു സംഖൃകളുടെ ഗുണനഫലം 64 ആണ് അവയുടെ വൻ പൊതുഘടകം 4 ആയാൽ ചെറു പൊതുഗുണിതം എത്ര ?
- 5. (a) 15 കിലോഗ്രാം അരി 4 ചെറിയസഞ്ചികളിലായി തുല്യമായി നിറയ്ക്കുന്നു.ഒരു സഞ്ചിയിൽ എത്ര കിലോഗ്രാം അരിയുണ്ട്.?
  - (b) 2 കിലോഗ്രാം പയർ 3 ചെറിയസഞ്ചികളിലായി തുല്യമായി നിറയ്ക്കുന്നു.ഒരു സഞ്ചിയിൽ എത്ര കിലോഗ്രാം പയറുണ്ട് ?
  - (c) അരി, പയർ എന്നിവ നിറച്ച ഓരോ സഞ്ചികൾ അമ്മുവിന് ലഭിച്ചു. അവയുടെ ആകെ ഭാരമെത്ര കിലോഗ്രാം ?
- 2011 ലെ സെൻസസ് പ്രകാരം ഇന്ത്യയിലെ ചില സംസ്ഥാനങ്ങളുടെ സാക്ഷരതാ നിരക്കാണ് ബാർ ഡയഗ്രത്തിൽ നൽകിയിരിക്കുന്നത്.

## ഇവയിൽ

- (a) സാക്ഷരതാ നിരക്ക് ഏറ്റവും കുടുതലുള്ള സംസ്ഥാനം ഏത് ?
- (b) സാക്ഷരതാ നിരക്ക് ഏറ്റവും കുറവുള്ള സംസ്ഥാനം ഏത് ?
- (c) 70 നും 80 നും ഇടയിൽ സാക്ഷരതാ നിരക്കുള്ള സംസ്ഥാനങ്ങൾ ഏതെല്ലാം?
- (d) സാക്ഷരതാ നിരക്കിന്റെ അടിസ്ഥാനത്തിൽ കുടിയതിൽ നിന്ന് കുറഞ്ഞതിലേക്ക് സംസ്ഥാനങ്ങൾ ക്രമമായി എഴുതുക.
- (e) ബാർ ഡയഗ്രത്തെ അടിസ്ഥാനമാക്കി ഒരു ചോദ്യം തയ്യാറാക്കുക.