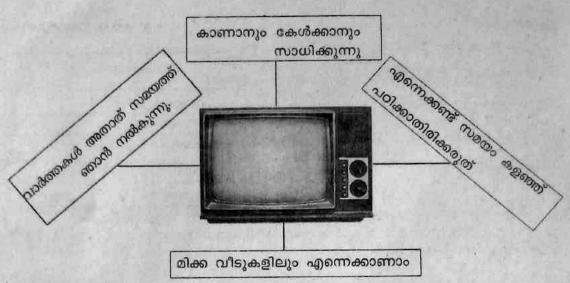

## പ്രവർത്തനം 2 - എന്നെക്കുറിച്ച്...

റേഡിയോ തന്റെ കഥ പറഞ്ഞു കഴിഞ്ഞപ്പോൾ ടെലിവിഷനും ഒരാഗ്രഹം തന്റെയും കഥ മറ്റുള്ളവരെ അറിയിക്കണമെന്ന്. അങ്ങനെ ടെലിവിഷൻ തന്നെക്കുറിച്ച് പറഞ്ഞ്തുടങ്ങി.

മുകളിൽ കൊടുത്തിരിക്കുന്ന സൂചനകൾ ഉപയോഗിച്ചും കുടുതരം കാര്യങ്ങൾ ഉൾപ്പെടുത്തിയും ടെലിവിഷൻ പറഞ്ഞ കഥ പൂർത്തിയാക്കുക പതമായ തല കൊട്ട് നൽകണം.