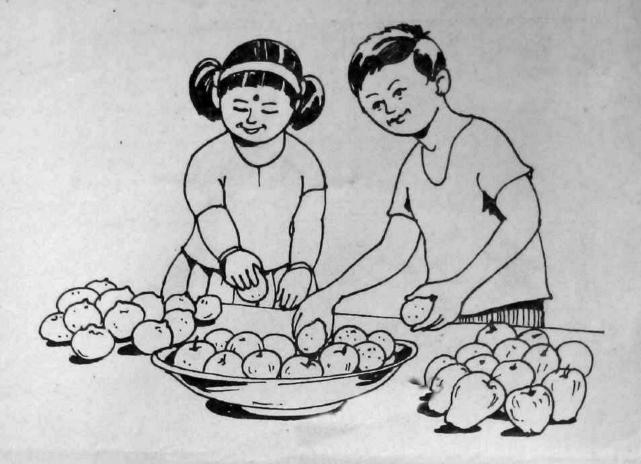

|   |  | 1/4 |
|---|--|-----|
|   |  |     |
| A |  |     |

ഏറ്റവും കുറവ് ആർക്കാണ്?

കൂടുതൽ പഴങ്ങൾ വാങ്ങിയതാര്?

രങ്കൻ ആകെ വാങ്ങിയ പഴങ്ങളുടെ എണ്ണം

ജഗ്ഗു ആകെ വാങ്ങിയ പഴങ്ങളുടെ എണ്ണം

സുബ്ബു ആകെ എത്ര പഴങ്ങളാണ് വാങ്ങിയത്?

| The way in       | ആപ്പിൾ   | ഓറഞ്ച   | പേരയക്ക |
|------------------|----------|---------|---------|
| സുബ്ബു           | 4 എണ്ണം  | 3 എണ്ണം | 5 എണ്ണം |
| జర్యి            | 9 എണ്ണാ  | 8 എണ്ണം | 0       |
| തങ്കൻ            | 10 എണ്ണം | 8 എണ്ണം | 0       |
| il in the second |          | L       | 1       |