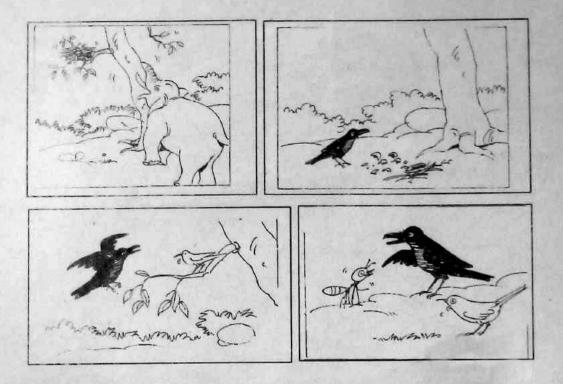

| ആപ്പിൾ   | ഓറഞ്ച   | പേരയക്ക |
|------------------|----------|---------|---------|
| സുബ്ബു           | 4 എണ്ണം  | 3 എണ്ണം | 5 എണ്ണം |
| జర్యి            | 9 എണ്ണാ  | 8 എണ്ണം | 0       |
| തങ്കൻ            | 10 എണ്ണം | 8 എണ്ണം | 0       |
| il in the second |          | L       | 1       |

വർക്ക്ഷിറ്റ് - 10 പഴക്കടയിലേക്ക്

പേര്: .....സ്കൂൾ:.....

ແນວທະເພລີແມ້ : I

शिक्षा का अधिकार

വാർഷിക മൂല്യനിർണയം 2016-17

ഉദ്ഗ്രഥനം – മൂന്നാം ദിവസം

ഗ്രേഡ്



ഇതുപോലെ നിങ്ങൾക്ക് ഇഷ്ടപ്പെട്ട വാഹനത്തെക്കാറിച്ച എഴുതിനോക്കു.



A 103 - 2/4

## വർക്ക്ഷീറ്റ് - 12 നല്ല പഴങ്ങളെത്ര?





| പഴങ്ങൾ   | ആകെ എണ്ണം | കേടായത് | നല്ലത് |
|----------|-----------|---------|--------|
| ആപ്പിൾ   | 13        | 3       |        |
| ഓറഞ്ച്   | 11        | 5       |        |
| പേരയ്ക്ക | 5         | 2       |        |





അടുത്ത ചിത്രം വരയ്ക്കു.

ചിത്രങ്ങൾ നോക്കി കഥ എഴുതു. തലക്കെട്ടും നൽകണേ.