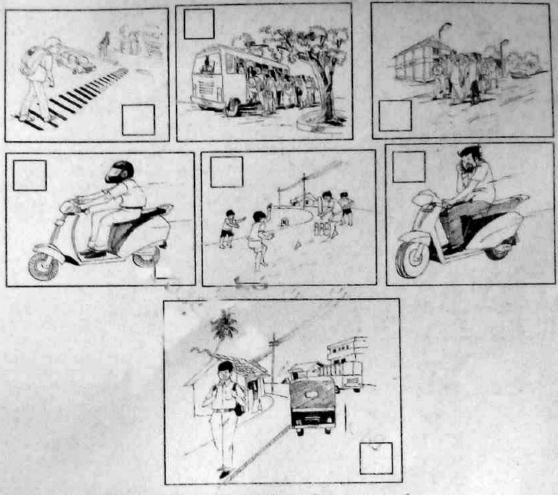

വർക്ക്ഷിറ്റ് – ഭ സുക്ഷിച്ച് നടക്കാം ് ഗ്രേഡ് ചിത്രങ്ങൾ നോക്കി ശരിയും (✔) തെറ്റും (x) അടയാളപ്പെടുത്തുക.

റോഡു നിയമങ്ങളെക്കുറിച്ച് ഞാൻ മനസ്സിലാക്കിയ കാര്യങ്ങൾ.

ແພກດມັ

ഓരോരുത്തർക്കും വേണ്ട ബെൽറ്റ് ചിത്രത്തിന് ചുവടെയുള്ള കളത്തിൽ വരച്ച് നീളം വിരലുകൊണ്ട് അളന്നെഴുതുക.