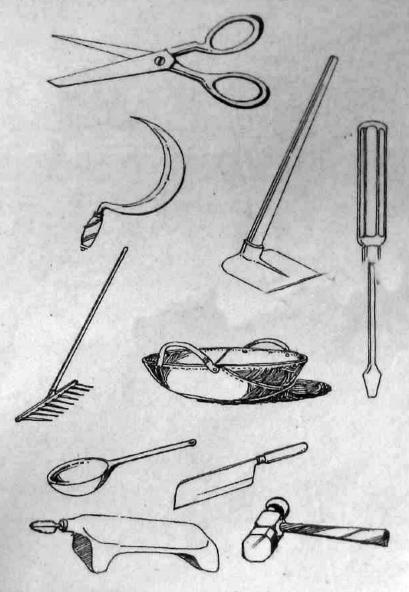

## ഉപകരണങ്ങൾ കണ്ടെത്താം

സുബ്ലക്കരടിയുടെ മുറിയിലെ ഉപകരണങ്ങൾ നോക്കു.

ജഗ്ഗു എടുത്തവയും എടുക്കാത്തവയും കണ്ടെത്തി പട്ടികപ്പെടുത്തു.

|  |  | West. |  |
|--|--|-------|--|
|  |  |       |  |
|  |  |       |  |
|  |  | 2     |  |