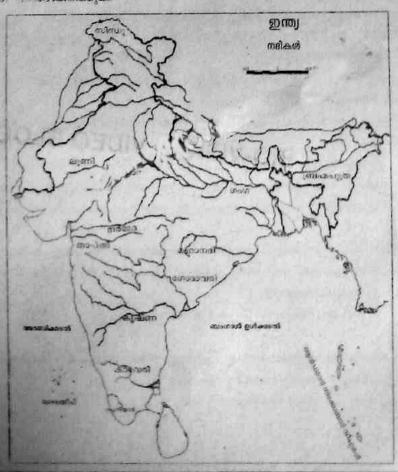

## പ്രവർത്തനം : 6

- എ) ഭൂപടം പരിശോധിച്ച് ഇന്തൃയിലൂടെ ഒഴുകുന്ന പ്രധാന നദികളെ അവയുടെ ഉത്ഭവത്തിന്റെ അടിസ്ഥാനത്തിൽ രണ്ടായി തരം തിരിച്ച് പട്ടികപ്പെടുത്തുക.
- ബി) ഇതിൽ എതുവിഭാഗം നദികളിലാണ് വേനൽക്കാലത്തും ജലസമുദ്ധിയുള്ളത്.
- സി) ഇന്ത്യയിലെ ചില നദികളുടെ ജലസമൃദ്ധിക്കും ചില നദികളുടെ വെള്ളക്കുറവിനും എന്താണ് കാണോ? വിരദീകരിക്കുക.