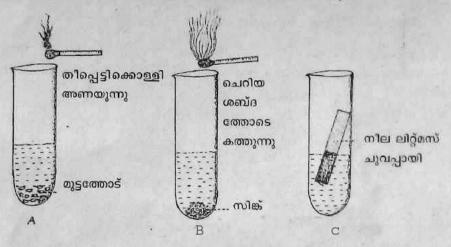

### പ്രവർത്തനം 1

താഴെക്കൊടുത്തിരിക്കുന്ന രാസപ്രവർത്തനങ്ങൾ പരിശോധിക്കുക

- (എ) ഈ പ്രവക്ഷണങ്ങളിൽ ഉപയോഗിച്ചിരിക്കുന്ന ദ്രാവകം ഏതാണ്?
- (ബി) ചിത്രം A, B എന്നിവയിൽ നടക്കുന്ന രാസപ്രവർത്തനം വിശദമാക്കുക.
- (സി) ഈ ദ്രാവകങ്ങളുടെ പൊതു സ്വഭാവങ്ങൾ എന്തെല്ലാമാണ്?