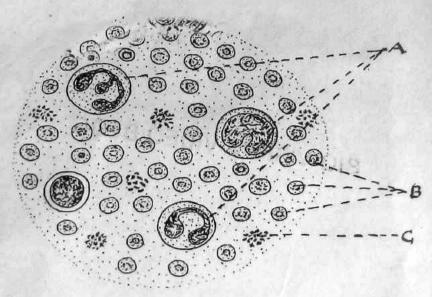

### പ്രവർത്തനം 4

മനുഷ്യരക്തം മൈക്രോസ്കോപ്പിലൂടെ നിരീക്ഷിച്ച് പകർത്തിയ ചിത്രമാണ് താഴെ കൊടുത്തിരി ക്കുന്നത്.

- (എ) A, B, C കോശങ്ങളെ തിരിച്ചറിഞ്ഞ് പേര് രേഖപ്പെടുത്തുക?
- (ബി) രക്തത്തിന്റെ ധർമ്മങ്ങൾ വിശദമാക്കുക.