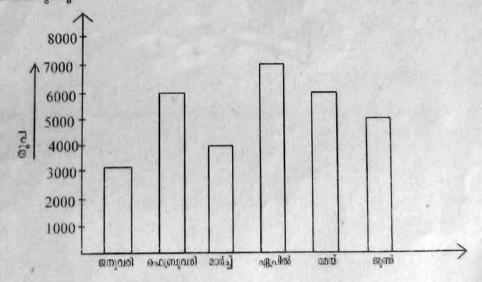

## പ്രവർത്തനം 5

ഒരു കുടുംബത്തിന്റെ ആറു മാസത്തെ ചെലവ് പണിക്കുന്ന ചിത്രം ചുവടെ കൊടു ത്തിരിക്കുന്നു.

ഏറ്റവും കുടുതൽ രൂപ ചെലവായത് ഏതു മാസമാണ്? nD.

ഏറ്റവും കുറവ് രൂപ ചെലവായത് ഏതു മാസമാണ്?

ബി

സി. ചെലവുകൾ ഒരുപോലെയായ മാസങ്ങൾ ഏതെല്ലാം?

ഡി. ഗ്രാഫിനെ അടിസ്ഥാനമാക്കി രണ്ട് ചോദ്യങ്ങൾ തയാറാക്കുക.