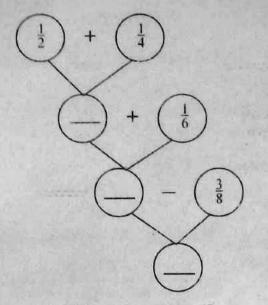

#### പ്രവർത്തനം 3

18 മീറ്റർ നീളവും 12 മീറ്റർ വീതിയുമുള്ള ഒരു ഹാളിന്റെ തറയിൽ ഗ്രാനൈറ്റ് സ്ലാബുകൾ സ്ഥാപിക്കണം. ഇതിനുപയോഗിക്കാൻ കഴിയുന്ന സമചതുരാക്യതി <u>യുള്ള ഏറ്റവും വലിയ സ്ലാബിന്റെ ഒരു വശത്തിന്റെ നീളം എത്രയായിരക്കും ?</u> ഒരു ചാർട്ടിൽ കണ്ട ചിത്രമാണ് പുവടെ കൊടുത്തിരിക്കുന്നത്. വിട്ടുപോത കളങ്ങളിലെ സംഖൃകൾ കണ്ടുപിടിക്കു.