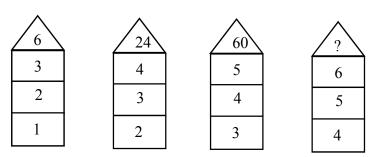

### 1. അടുത്ത സംഖ്യ കണ്ടെത്താം

- 2 റീന താൻ വാങ്ങിയ 2 മീറ്റർ റിബൺ 4 തുല്യകഷണങ്ങളായി മുറിച്ചു. അതിൽ ഒരു കഷണത്തിൽ നിന്ന് പകുതി മുറിച്ച് തന്റെ കൂട്ടുകാരി റാണിക്ക് കൊടുത്തു. കൂട്ടുകാരിക്ക് കിട്ടിയ റിബണിന്റെ നീളമെത്ര?
- 3 2016 ഫെബ്രുവരി 22 തിങ്കളാഴ്ചയായാൽ മാർച്ച് 1 ഏതു ദിവസമായിരിക്കും?
- 4 4 പേർ മൂന്നു ദിവസം കൊണ്ടു ചെയ്യുന്ന ജോലി 6 പേർ എത്ര ദിവസം കൊണ്ട് ചെയ്യും?
- 5 തുടർച്ചയായ മൂന്നു സംഖ്യകളുടെ തുക 99 ആയാൽ സംഖ്യകൾ ഏവ?
- 6 ഗണിതമേളയിൽ പ്രദർശിപ്പിക്കാനായി സൂരജ് തയ്യാറാക്കിയ മാന്ത്രികചതുര മാണിത്. അബദ്ധവശാൽ മധ്യത്തിലെ കളത്തിൽ മഷി പടർന്നുപോയി. ആ കളത്തിലെ സംഖ്യ കണ്ടെത്താമോ?