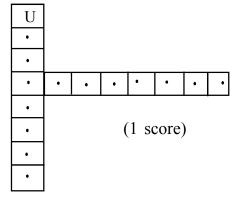

### 1. അടുത്ത സംഖ്യ കണ്ടെത്താം

- 2 റീന താൻ വാങ്ങിയ 2 മീറ്റർ റിബൺ 4 തുല്യകഷണങ്ങളായി മുറിച്ചു. അതിൽ ഒരു കഷണത്തിൽ നിന്ന് പകുതി മുറിച്ച് തന്റെ കൂട്ടുകാരി റാണിക്ക് കൊടുത്തു. കൂട്ടുകാരിക്ക് കിട്ടിയ റിബണിന്റെ നീളമെത്ര?
- 3 2016 ഫെബ്രുവരി 22 തിങ്കളാഴ്ചയായാൽ മാർച്ച് 1 ഏതു ദിവസമായിരിക്കും?
- 4 4 പേർ മൂന്നു ദിവസം കൊണ്ടു ചെയ്യുന്ന ജോലി 6 പേർ എത്ര ദിവസം കൊണ്ട് ചെയ്യും?
- 5 തുടർച്ചയായ മൂന്നു സംഖ്യകളുടെ തുക 99 ആയാൽ സംഖ്യകൾ ഏവ?
- 6 ഗണിതമേളയിൽ പ്രദർശിപ്പിക്കാനായി സൂരജ് തയ്യാറാക്കിയ മാന്ത്രികചതുര മാണിത്. അബദ്ധവശാൽ മധ്യത്തിലെ കളത്തിൽ മഷി പടർന്നുപോയി. ആ കളത്തിലെ സംഖ്യ കണ്ടെത്താമോ?