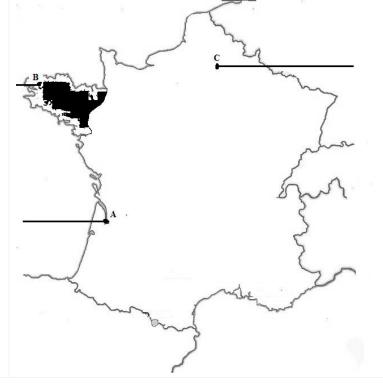

- 28मानवपूँजी निर्माण को परिभाषित कीजिए। मानवपूँजी में निवेश के कोई चार लाभ स्पष्ट कीजिए।5Define human capital formation. Explain any four benefits of investment in human capital.5
- 29 दिए हुए फ्रांस के रेखामानचित्र में A, B और C तीन लक्षण चिह्नित किये गए हैं। नीचे दी गयी जानकारी के आधार पर 3 इन लक्षणों को पहचानिए और मानचित्र में चिह्नित रेखाओं पर उनके सही नाम लिखिए :
  - (A) दास व्यापार से संबंध रखने वाला फ्रांस का एक पत्तन
  - (B) भय की लहर से अप्रभावित उत्तर पश्चिमी क्षेत्र
  - (C) सबसे उत्तर में स्थित भगदड़ के बाहरी हिस्से का प्रमुख केन्द्र

#### नोट : निम्नलिखित प्रश्न केवल दृष्टिबाधित परोक्षार्थियों के लिए हैं :

- (29.1) दास व्यापार से संबंध रखने वाले फ्रांस के एक पत्तन का नाम लिखिए।
- (29.2) फ्रांस में भय की लहर से अप्रभावित उत्तर पश्चिमी क्षेत्र का नाम लिखिए।
- (29.3) फ्रांस का सबसे उत्तर में स्थित भगदड़ के बाहरी हिस्से के प्रमुख केन्द्र का नाम लिखिए।

Three items A, B and C are shown in the given outline map of France. Identify these items with the help of following information and write their correct names on the lines marked on the map.

- (A) Port of France related to slave trade.
- (B) The North Western region not affected by great fear
- (C) The Northern most epicenter of main Panic Movement.
- Note : The following questions are for the visually impaired candidates only:
- (29.1) Name any one port of France related to slave trade.
- (29.2) Name the North Western region of France not affected by great fear.
- (29.3) Name the Northern most epicenter of main Panic Movement.