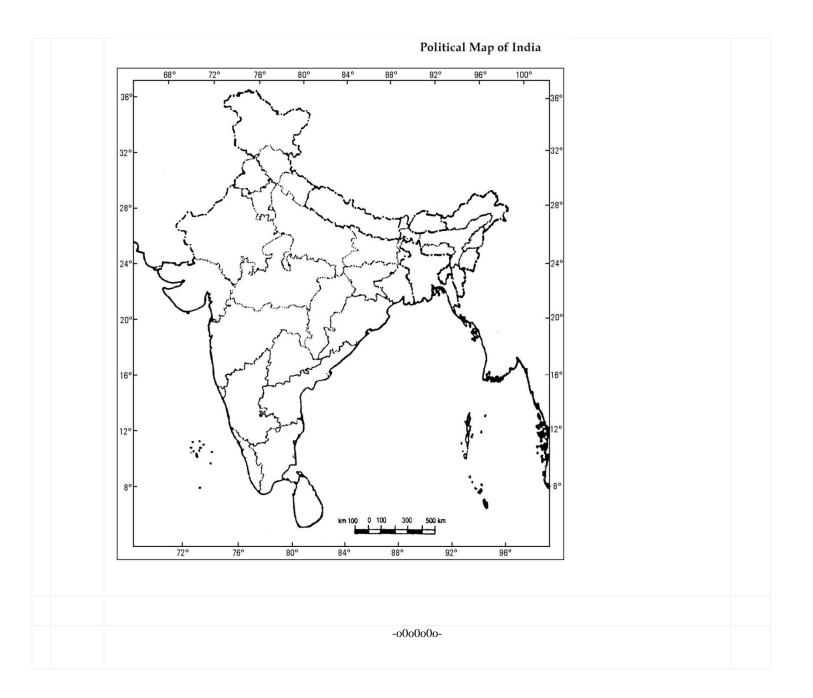

# 30 दिए हुए भारत के राजनीतिक रेखामानचित्र पर, निम्नलिखित को उपयुक्त संकेतों द्वारा दर्शाइये एवं उनके नाम लिखिए : 3

- (X) भारत का सबसे पूर्वी देशांतर
- (Y) शिवालिक श्रेणी
- (Z) नर्मदा नदी

## नोट : निम्नलिखित प्रश्न केवल दृष्टिबाधित परोक्षार्थियों के लिए हैं :

- (30.1) भारत की सबसे पूर्वी देशांतर रेखा कौन सी है?
- (30.2) हिमालय पर्वत शृंखला कितनी लम्बी है?
- (30.3) नर्मदा नदी का उद्गम स्रोत कौन सा है?

On the given political outline map of India, locate and label the following with appropriate symbols

- (X) Eastern most Meridian of India
- (Y) Shivalik Range
- (Z) River Narmada
- Note : The following questions are for the visually impaired candidates
- (30.1) Which is the Easternmost Meridian of India?
- (30.2) How long are the Himalayan Ranges ?
- (30.3) Name the source of origin of the Narmada River.