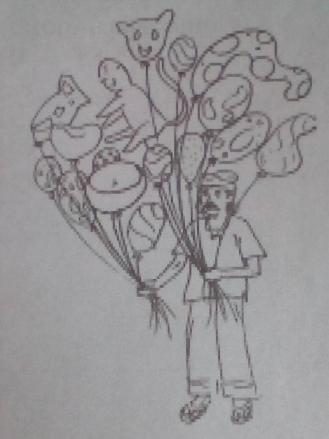

Activity II Description Colour the picture and describe it.

This is a balloonman.

| *** *** *** *** *** **** |  |
|--------------------------|--|
|                          |  |
|                          |  |
|                          |  |