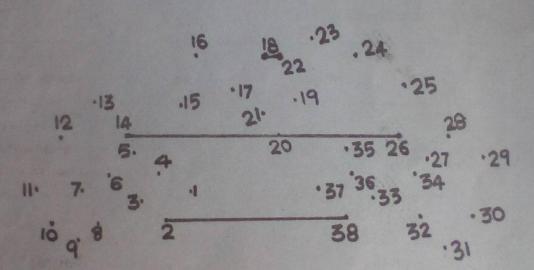

വർക്ക് ഷീറ്റ് 5

5, 10, 15, ..... 55 വരെയുള്ള കുത്തുകൾ യോജിപ്പിച്ച് വീട് പൂർത്തിയാക്കൂ. നിറം നൽകൂ. ഒരേ രൂപങ്ങൾക്ക് ഒരേ നിറം നൽകുമല്ലോ ?

| പര്:                                                                                                                                    |                                                                        | സ്കൂൾ:                                                |                                                       |                                    |
|-----------------------------------------------------------------------------------------------------------------------------------------|------------------------------------------------------------------------|-------------------------------------------------------|-------------------------------------------------------|------------------------------------|
|                                                                                                                                         |                                                                        |                                                       |                                                       |                                    |
| uർക്ക് ഷീറ്റ് 11                                                                                                                        | ഏതെല്ലാം                                                               | ജോലിക്കാർ?                                            | ເທ໙ັ                                                  |                                    |
| ന്ദുവിന്റെ വീടുപണി പ<br>ൾ പെയിന്റടിക്കണം.<br>നം. മുറികളിൽ ഫാന<br>ഉതെല്ലാം പണിക്കാർ ന<br>ന്നിരിക്കുന്ന ലിസ്റ്റ് പ<br>മുന്ന പണിക്കാരെ കറെ | ജനൽപ്പാളികളും<br>ും ലൈറ്റും ഉറപ്പ<br>vഹായിച്ചാൽ നന്ദ<br>മിശോധിച്ച് ഓരേ | കതകും വച്ചു പ്<br>വ്രക്കണം. തറ സ്<br>ഭുവിന്റെ വീടുപണ് | ിടിപ്പിക്കണം. ക<br>ിമന്റിട്ട് വൃത്തി<br>1 പൂർത്തിയാകു | ംർട്ടൻ ഇട<br>യാക്കണം.<br>ും? ചുവടെ |
| • ഡോക്<br>• മേസ്ത്<br>• മരപ്പണ                                                                                                          | ിരി • ദേ                                                               | അധ്യാപിക •<br>പാസ്റ്റ്മാൻ •<br>യ്യെൽക്കാരൻ •          | ഇലക്ട്രീഷ്യ                                           | n                                  |
| ഓരോ തൊഴിലിന                                                                                                                             | റും ആരെല്ലാം?                                                          |                                                       |                                                       |                                    |
| • ഭിത്തി പെയ                                                                                                                            | ിന്റടിക്കാൻ                                                            |                                                       |                                                       |                                    |
| •                                                                                                                                       |                                                                        |                                                       |                                                       |                                    |
| •                                                                                                                                       |                                                                        |                                                       |                                                       |                                    |
|                                                                                                                                         |                                                                        |                                                       |                                                       |                                    |
| • തറ സിമന്റി                                                                                                                            |                                                                        |                                                       | ഃമസ്തിരി                                              |                                    |
|                                                                                                                                         | ഴി ബന്ധപ്പെട്ട് ന                                                      | a                                                     |                                                       |                                    |