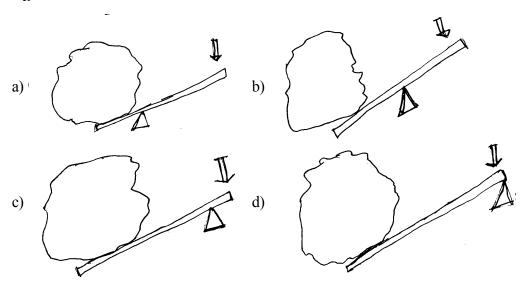

| 37. | ദിക്കുകൾ കണ്ടെത്തുന്നതിനുള്ള ഉപകരണം? |                         |         |        |                     |
|-----|--------------------------------------|-------------------------|---------|--------|---------------------|
|     | എ)                                   | ഭൂപടം                   |         | ബി)    | വടക്കുനോക്കിയന്ത്രം |
|     | സി)                                  | അക്ഷാംശ രേഖാംശരേഖക      | ൾ       | ഡി)    | രേഖാംശരേഖ           |
| 38. | $0^{\scriptscriptstyle 0}$ അം        | ക്ഷാംശരേഖ               |         |        |                     |
|     | എ)                                   | ഭൂമധ്യരേഖ               |         | ബി)    | ഉത്തരധ്രുവം         |
|     | സി)                                  | ദക്ഷിണധ്രുവം            |         | ഡി)    | രേഖാംശരേഖ           |
| 39. | $180^{\circ}$ (                      | രേഖാംശരേഖയുടെ പേര്?     |         |        |                     |
|     | എ)                                   | ഭൂമധ്യരേഖ               | ബി)     | അന്ത   | ാരാഷ്ട്രദിനാങ്കരേഖ  |
|     | സി)                                  | ഉത്തരധ്രുവം             | ഡി)     | ദക്ഷി  | ണധ്രുവം             |
| 40. | സമുഗ്ര                               | ദത്തിലെ ഏറ്റവും ആഴം കൂട | ദിയ ഭാ  | ഗം?    |                     |
|     | എ)                                   | പീഠഭൂമി                 | ബി)     | സമത    | ലം                  |
|     | സി)                                  | ചലഞ്ചർ ഗർത്തം           | ഡി)     | ശിലാ   | മണ്ഡലം              |
| 41. | ഭൂമിഴെ                               | യ ഒരു പുതപ്പുപോലെ സംര   | ക്ഷിക്ക | ുന്ന വ | ാതകപാളിയുടെ പേര്?   |
|     | എ)                                   | അന്തരീക്ഷം              | ബി)     | ന്യെ   | ടജൻ                 |
|     | സി)                                  | ഓക്സിജൻ                 | ഡി)     | കാർஎ   | വൺ ഡൈ ഓക്സൈഡ്       |
|     |                                      |                         |         |        |                     |